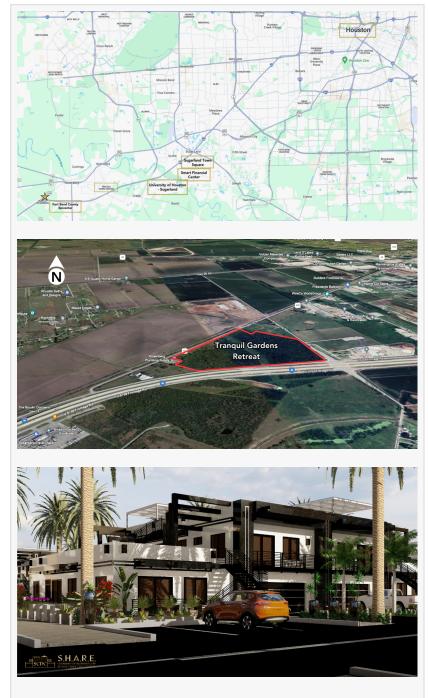

## SCDC Signs Contract for its Tranquil Gardens Retreat - A Luxury Community

ROSENBERG, TEXAS, UNITED STATES, April 15, 2024 /EINPresswire.com/ --S.H.A.R.E. Community Development Corp (SCDC) is excited to announce the signing of its fifth property contract for Tranguil Gardens Retreat, the third of SCDC's planned projects. This marks a significant step toward achieving the company's objectives for its first six locations in the Greater Houston Metropolitan area. Tranguil Gardens Retreat will be located in Rosenberg, TX. After months of careful examination of potential locations and utilizing a comprehensive list of selection criteria, SCDC is excited for the opportunity of this chosen location.

Conveniently positioned off Interstate Highway 59 and Kroesche Rd, Tranquil Gardens Retreat maximizes its prime location within Rosenberg, TX. Residents will benefit from convenient access to diverse amenities, including shopping outlets, culinary experiences, and recreational activities such as hiking, biking, and fishing. This ideal location guarantees proximity to significant landmarks such as the Fort Bend County Epicenter event venue, Brazos Town Center, and Smart Financial Event Center. Upscale shopping at Sugar Land Town Square is easily accessible and downtown Houston is reachable within a mere 30-minute drive.