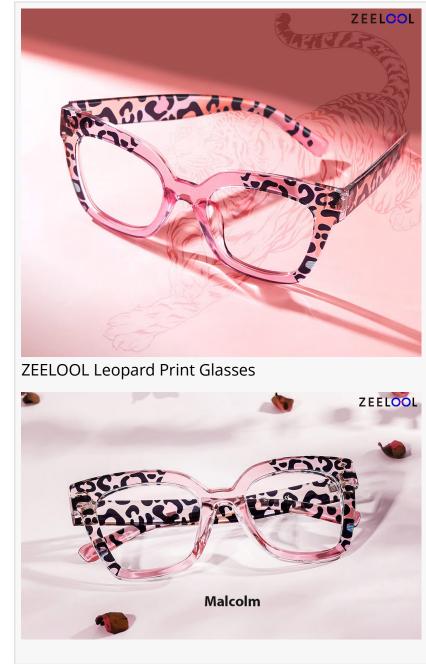

### The surface of the leopard print

ZEELOOL Pink Leopard Print Glasses

glasses frame is decorated with irregular leopard spots and curves, forming a unique texture, adding a sense of layers and fashion taste, the leopard pattern design gives the <u>women</u> <u>eyeglasses</u> a vividly visual effect, as if the mysterious soul given by nature (wildness, elegance), this design vividly shows the vitality and mysterious beauty of nature, injecting the wearer with a positive and energetically emotional experience, and at the same time, showing women's multi-faceted , such as elegance, softness, humor, and the wild beauty of women.

### 2. Pink semi-transparent frame color

Pink semi-transparent textured frames inject a fresh and lively feminine ambiance into the classic leopard pattern, just like the petals dancing lightly in spring and summer, adding a touch of elegance and softness to the wearer. While the use of leopard print embodies the unique and wild beauty of women, the pink color also presents the softness and natural beauty of women,