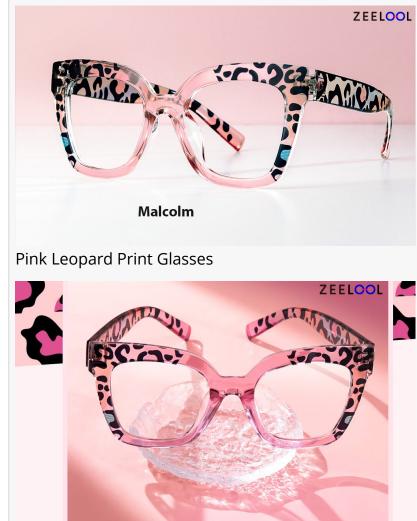

### The surface of the leopard print

ZEELOOL Pink Leopard Print Glasses

glasses frame is decorated with irregular leopard spots and curves, forming a unique texture, adding a sense of layers and fashion taste, the leopard pattern design gives the <u>women</u> <u>eyeglasses</u> a vividly visual effect, as if the mysterious soul given by nature (wildness, elegance), this design vividly shows the vitality and mysterious beauty of nature, injecting the wearer with a positive and energetically emotional experience, and at the same time, showing women's multi-faceted , such as elegance, softness, humor, and the wild beauty of women.

### 2. Pink semi-transparent frame color

Pink semi-transparent textured frames inject a fresh and lively feminine ambiance into the classic leopard pattern, just like the petals dancing lightly in spring and summer, adding a touch of elegance and softness to the wearer. While the use of leopard print embodies the unique and wild beauty of women, the pink color also presents the softness and natural beauty of women,

### 3. Classic Square Design

The design of irregular leopard pattern with classic square frame, fits most face shapes and adds highlight to wearer look.