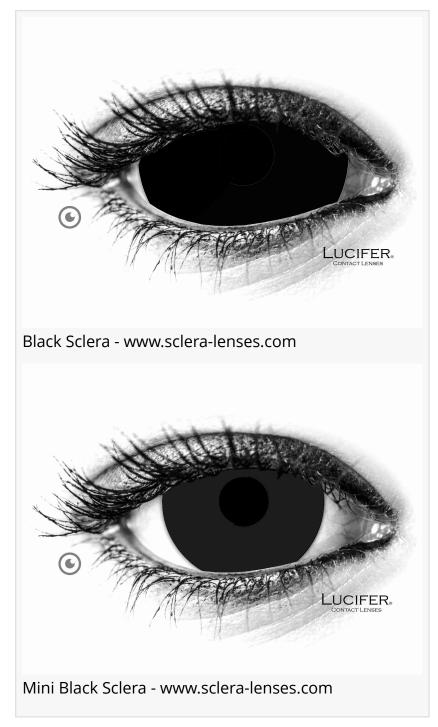

Black contact lenses have consistently been favorites among customers, highlighting the importance of continual enhancement and innovation. In response, the dedicated team has developed an array of new and advanced models. These not only ensure optimal vision clarity but also elevate personal style. The latest additions to the product line include black colored contacts and black sclera colored contacts, broadening the selection available to customers.

## The new range includes:

- Subtle Enhancement Contacts: Ideal for customers who wish to gently enhance their natural eye color with a touch of black, adding depth and intensity.
- Full Sclera Contacts: These are designed for a bold, full-eye look that covers the entire sclera with a striking black hue, perfect for those looking to make a dramatic statement.
- Comfort Series Contacts: Engineered for prolonged wear, these lenses incorporate the latest advancements in material science, offering hydration and comfort throughout the day.