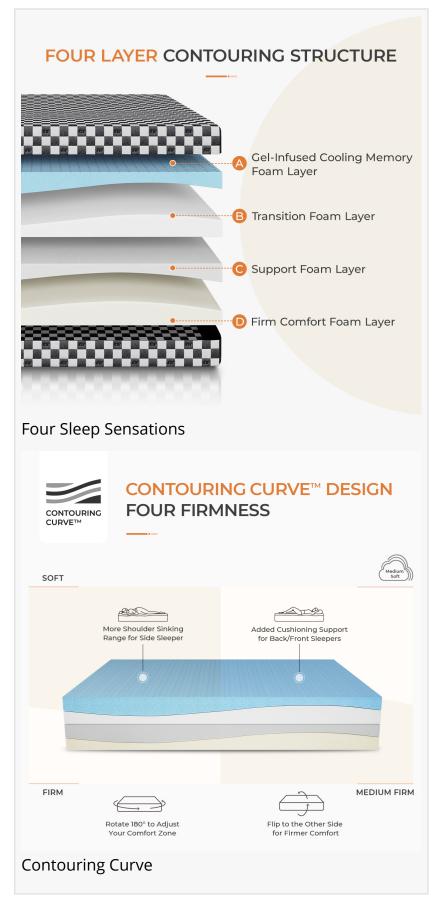

Sweetnight Prime Mattress

Four Sleep Sensations, you can't go wrong!

The SweetNight Prime mattress offers four different sleep sensations to meet the needs of different people:

The mattress offers four sleep sensation options, so you can customize your sleep experience simply by flipping or rotating the mattress. Whether you prefer a firmer support or a softer, cloud-like feel, SweetNight can help you tailor your sleep experience to your own preferences, avoiding the purchasing mistakes caused by the mattress being too soft or too hard.

7-zone support? We have better----- Contouring Curve

The SweetNight Prime mattress features a high-density foam "S" shape foam cut. This technology combines foams of different softness to achieve a seamless transition of support points, more accurately fitting the human body curve, providing liquid-like flowing support, dispersing body pressure, and allowing you to sleep more comfortably and relaxed. Compared to traditional 7-zone support, this innovation provides more detailed support, allowing each point of the mattress to effectively support the human body.