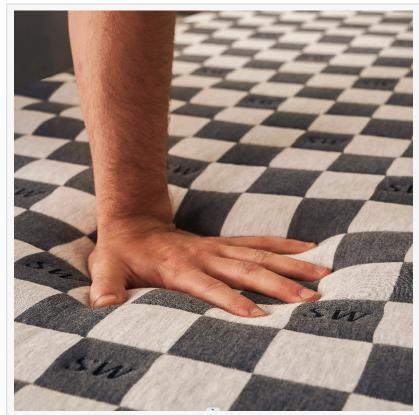

<u>Checkerboard</u> Pattern, Unleash Your Individuality!

A Designer's Original Creation: Checkerboard Pattern on a Mattress Our innovative checkerboard pattern mattress features a unique weaving technique that enhances its plushness and loft, creating a softer, more breathable, and skin-friendly fabric. It's soft, comfortable, moisture-wicking, and keeps you dry and cool all night long. Our checkerboard mattress is not only a comfortable sleep companion but also a stylish home décor item that showcases your personality. Come experience the refreshing sleep experience brought by our checkerboard mattress!