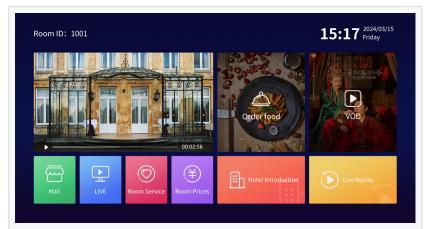

- Cost-effective Solution: FMUSER's IPTV solution provides an affordable alternative to traditional cable TV solutions, eliminating the need for expensive infrastructure upgrades while delivering an exceptional guest experience.
- Multilingual Interface: The userfriendly interface is available in Arabic and other languages, ensuring ease of use for guests from various backgrounds.
- Interactive Services: Guests can enjoy interactive features such as room service ordering, hotel information, weather updates, and tourist recommendations, enriching their overall experience.
- Seamless Integration: The IPTV solution seamlessly integrates with existing hotel systems, including property management and billing systems, ensuring a smooth and hassle-free experience for staff and guests.
- Interactive Features and Functionality: The IPTV solution offers a range of interactive features, such as interactive program guides, video-on-demand, and social media integration, enhancing guest engagement and satisfaction.

FMUSER's hotel IPTV solution integrates hotel services, simplifying management, enhancing guest experience, and offering convenient access to a wide range of services through an intuitive remote control.

FMUSER offers a versatile hotel IPTV solution that is <u>compatible with various content sources</u>, including satellite TV programs, UHF TV programs, and other content sources. This allows hotels to provide a diverse range of entertainment options to their guests. One notable advantage of FMUSER's solution is its cost-effectiveness, as it requires a one-time payment with no need for ongoing subscriptions. Additionally, the solution provides guests with the freedom to customize brand information, videos, and images through the content management system. This level of customization enhances the hotel's branding and creates a unique and tailored in-room entertainment experience for guests.