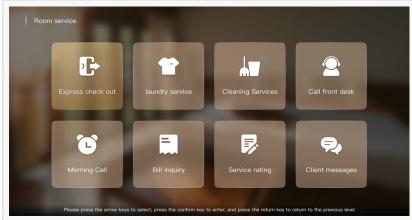

FMUSER's hotel IPTV solution integrates hotel services, simplifying management, enhancing guest experience, and offering convenient access to a wide range of services through an intuitive remote control.

FMUSER's hotel IPTV system enables guests to conveniently access a range of services from their room, including cleaning, laundry, etc. This integration eliminates the need for multiple calls or visits, simplifying and enhancing the guest experience.