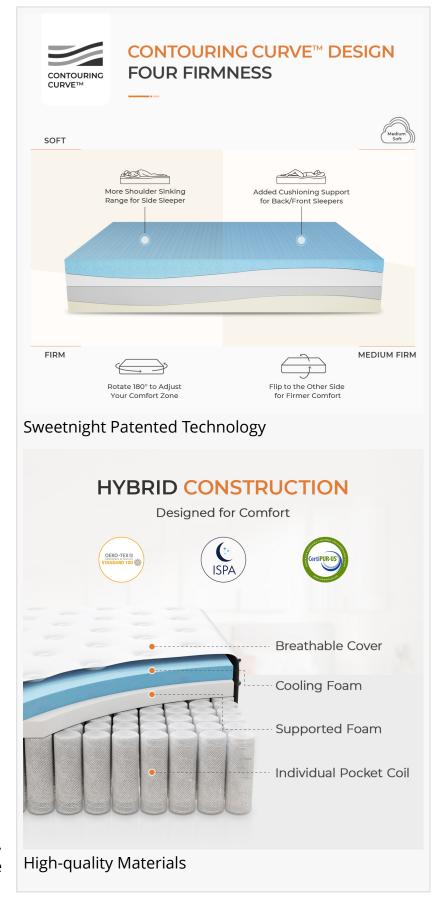

Sweetnight Patented Technology

The Contouring Curve design is a technology developed by Sweetnight to suit all sleepers. Ordinary memory foam mattresses on the market only have one hardness, which can be a disaster for users, as everyone has different sleep styles.

Memory foam mattresses with patented Contouring Curve design can adjust different soft and hard areas, including four sleep comfort zones. Simply flip or rotate the mattress to the side that best suits customers' sleep style to find the right firmness for the customers. Whether people sleep on their back, stomach, or side, or toss and turn, they'll always find the comfort zone they

need for their sleep position.

To most people, the Contouring Curve design may seem like a simple "S" cut in the mattress foam layer. But in fact, it is more technical than it looks. Sweetnight uses a special cutting process to cut a whole piece of highquality memory foam, and the length and height of the curve are carefully calculated and strictly tested. This is to ensure that when foam layers with different properties and hardnesses are combined, they can interact with each other to provide the comfort and support required for different hardnesses, as well as an adjustable hardness range that perfectly conforms to customers' every curve.

## High-quality materials

Made with high-density foam, soft and supportive, the mattress features a scientifically balanced combination of softness and firmness for a soft and supportive sleep experience. It conforms to customers' bodies as they lie down, providing strong lumbar support and spine protection. It is Oeko-Tex certified for safety and is odorless.

In terms of coils, the mattress uses more durable 6-coil thickened special silent coils, which have stronger loadbearing and rebound capabilities, provide more obvious spine protection, and are designed with zones to provide zoned support for different body parts, with stronger lumbar support to effectively protect customers' spinal health.