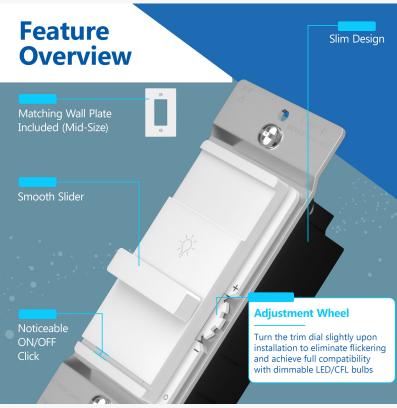

This line of dimmer switches is unique to the market due to the combination of functionality and modern aesthetics. Lider designs slider controls to be smooth to operate and user-friendly. The build itself is minimalistic so it blends into any interior design. In

Lider Electric devices come in attractive colors and a minimalist design.

Lider Electric's dimmer switch features user-friendly control.

Lider Electric offers several dimmer switch options, including single load control, dual load control, combination dimmer and fan speed control switches, and a Wi-Fi-compatible. The Wi-Fi option allows for advanced home automation in which users can set their lights and fans on a schedule remotely. Each of these devices provides increased accessibility and convenience.