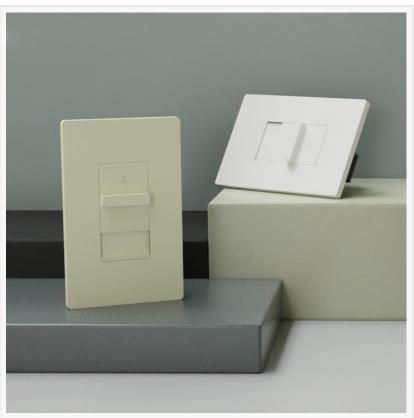

Lider Electric devices come in attractive colors and a minimalist design.

Lider Electric's dimmer switch features user-friendly control.

Lider Electric offers several dimmer switch options, including single load control, dual load control, combination dimmer and fan speed control switches, and a Wi-Fi-compatible. The Wi-Fi option allows for advanced home automation in which users can set their lights and fans on a schedule remotely. Each of these devices provides increased accessibility and convenience.