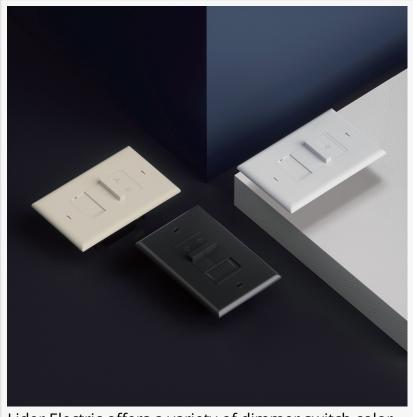

Lider Electric offers a variety of dimmer switch color options and configurations.

contrast to traditional toggle switches, a dimmer provides greater personalization options. Easily set the mood for any occasion by setting the right lighting, from dim and low-lit to bright. Additionally, the combination dimmer switch and fan speed control allow simultaneous control over lighting and ceiling fan speeds from a single location.

This line of dimmer switches is unique to the market due to the combination of functionality and modern aesthetics. Lider designs slider controls to be smooth to operate and user-friendly. The build itself is minimalistic so it blends into any interior design. In