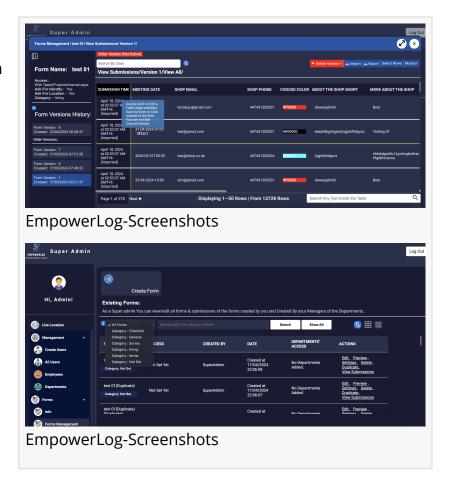

\*Custom Dynamic Form Generation: With EmpowerLog Create custom forms tailored to specific business needs, facilitating seamless data collection and process Task Creation with automations.

- \*AI-Based Work Distribution/Automations: Leverage AI-powered algorithms to automate task distribution, maximizing efficiency and ensuring tasks are assigned based on relevance and priority.
- \*Documents Management: Centralize document storage and management for easy access and collaboration, enhancing workflow efficiency and compliance.
- \*Projects and Tasks in Realtime: Create & Manage projects/tasks as well as Monitor progress and task completion in real-time, enabling proactive decision-making and timely intervention when needed.
- \*Collaboration, Communication, Meetings & Desk monitoring: Facilitate seamless communication and collaboration through Softexpoit's communication, collaboration & meeting management tools, while desk monitoring features ensure optimal employee productivity.
- \*Advanced CRM: Nurture customer relationships effectively with EmpowerLog's advanced CRM capabilities, driving customer satisfaction and loyalty while increasing revenue opportunities.
- \*Cloud Hosting Solutions: Experience the flexibility and scalability of cloud hosting with the assurance that your business data will remain safe and private. Our solution will be hosted on your cloud infrastructure, ensuring the highest standards of data security and privacy.