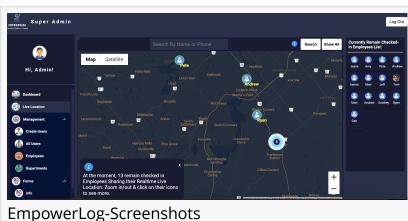

Key Features of EmpowerLog:

\*Real-time Live Locations: EmpowerLog offers unparalleled location tracking features, providing real-time insights into employee movements during office hours for optimal resource allocation and workflow optimization.

Unique worldwide, Softexpoit's Location Tracking Feature functions seamlessly on any mobile phones, with the highest background tracking capabilities setting their mobile apps apart.

\*Time Sheets and Payroll: EmpowerLog Streamline time tracking and payroll processes effortlessly, ensuring accurate compensation for employees while minimizing administrative burdens.