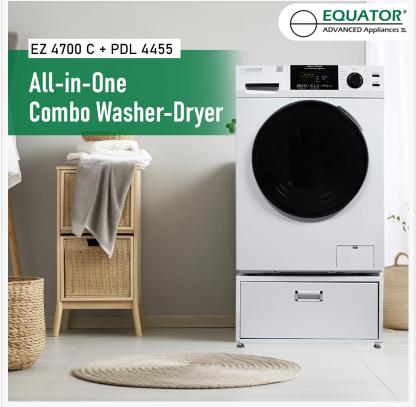

## Equator Launches 4700 Super Combo Washer-Dryer All-In-One Laundry Solution

HOUSTON, TEXAS, UNITED STATES, April 25, 2024 /EINPresswire.com/ -- Equator Advanced Appliances, introduces the 4700 1.62 cubic foot 15 lb. Super Combo Washer-Dryer with Pedestal 4455 all-in-one laundry solution. This versatile ventless washer dryer provides both built-in and freestanding options to maximize laundry space, letting homeowners wash and dry laundry in the same unit.

Pairing the Equator 4700 unit seamlessly with the Pedestal 4455 meets accessibility and space for ADA compliance laundry appliances and provides easy accommodation for any homeowner. The zero-clearance design makes this super combo washer dryer unit easy to install in smaller laundry room spaces or in

homes without a designated laundry space.

All-In-One Washer Dryer Ventless FULLY BUILTIN 0-CLEARANCE 1.62cf/15lbs 110V White with Pedestal

This ETL certified laundry appliance features 15 specialized program cycles that allow for quick, push-button customized laundry needs. The pet cycle removes pet dander and hair from laundry for pet owners. The allergen cycle helps eliminate dust and pollen from clothes to reduce allergy symptoms at home. The sanitize cycle uses superheated water to kill germs to clean extra-dirty clothes.