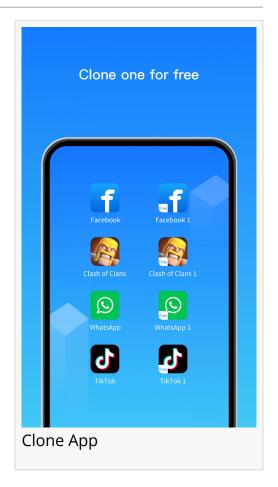

# Exploring the Versatility of Clone App in Multi-Account Management

GUANGDONG, CHINA, April 29, 2024 /EINPresswire.com/ -- Clone App leverages state-of-the-art Android virtualization technology to establish itself as a leader in application cloning. It allows users to manage multiple accounts of both social and gaming applications seamlessly on a single mobile device. This capability is especially beneficial for users who seek to maintain separate profiles for personal and professional use, or for gamers who wish to operate multiple instances of a game simultaneously.

## Key Features of Clone App

Clone App offers a robust suite of features designed to enhance user experience and operational efficiency. Users can manage multiple accounts with ease, benefiting from the incognito installation feature that enhances privacy by making applications invisible on their devices. Additionally, Clone App supports multiple languages and all aimed at providing a flexible and tailored user experience.