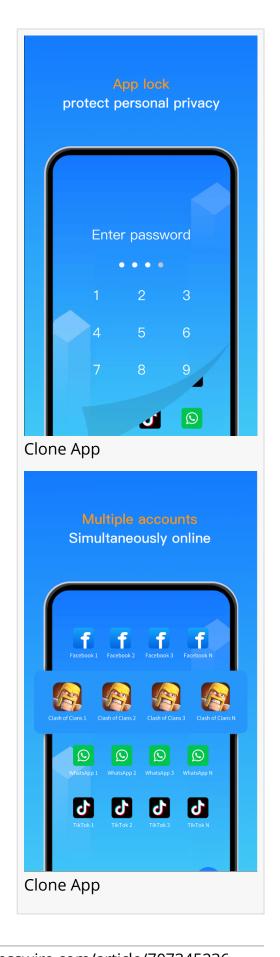

## Advanced Security and Privacy Features

The security and privacy features of Clone App are

meticulously crafted to protect user data while providing a seamless operating experience. The application includes virtual photo albums, SMS, and call logs, which help maintain privacy by segmenting personal information away from the main device storage. An integrated app lock further secures data access. Significantly, these features function within a virtual environment, ensuring that the performance and security of the underlying device remain unaffected. This setup offers users peace of mind, knowing their activities and data are safeguarded within the Clone App ecosystem.

# Exploring the Versatility of Clone App in Multi-Account Management

GUANGDONG, CHINA, April 29, 2024 /EINPresswire.com/ -- Clone App leverages state-of-the-art Android virtualization technology to establish itself as a leader in application cloning. It allows users to manage multiple accounts of both social and gaming applications seamlessly on a single mobile device. This capability is especially beneficial for users who seek to maintain separate profiles for personal and professional use, or for gamers who wish to operate multiple instances of a game simultaneously.