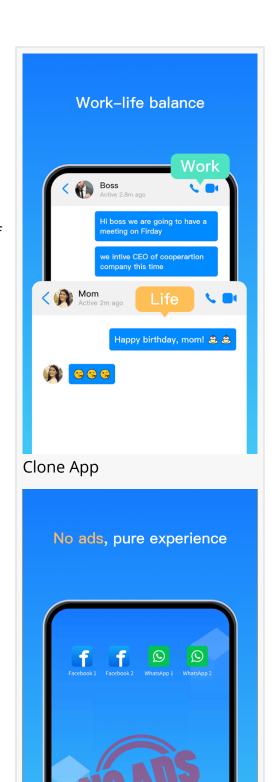

## Advanced Security and Privacy Features

The security and privacy features of Clone App are

meticulously crafted to protect user data while providing a seamless operating experience. The application includes virtual photo albums, SMS, and call logs, which help maintain privacy by segmenting personal information away from the main device storage. An integrated app lock further secures data access. Significantly, these features function within a virtual environment, ensuring that the performance and security of the underlying device remain unaffected. This setup offers users peace of mind, knowing their activities and data are safeguarded within the Clone App ecosystem.

#### User Experience and Accessibility

The user interface of Clone App is crafted with clarity and simplicity, making it highly accessible for users managing multiple application accounts. The design emphasizes ease of navigation and control, enabling users to seamlessly switch between accounts. Feedback and testimonials from users consistently praise Clone App for its practical usability and the significant convenience it adds to their digital lives, highlighting how it simplifies the management of multiple online presences.