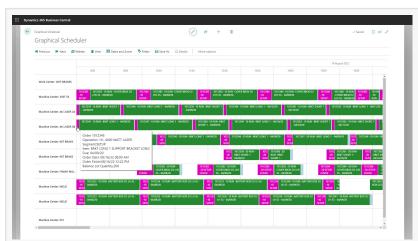

MxAPS's Scheduler: Simplify complex data, visualize schedules, and achieve production goals faster with an intuitive view of operations.

About MxAPS

The 2024 Wave 1 release offers key updates that boost productivity and user experience. MxAPS aligns with these improvements, ensuring users receive the most advanced and efficient scheduling tools."

Optimize production schedules with MxAPS Setup. A User-friendly interface simplifies initial configuration for tailored system customization.

Use Schedule Summary in MxAPS for a complete production overview. Evaluate efficiency, order status, and resource use at a glance. Stay on track and make informed decisions effortlessly.