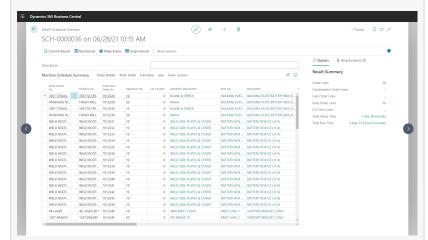

Optimize production schedules with MxAPS Setup. A User-friendly interface simplifies initial configuration for tailored system customization.

Use Schedule Summary in MxAPS for a complete production overview. Evaluate efficiency, order status, and resource use at a glance. Stay on track and make informed decisions effortlessly.