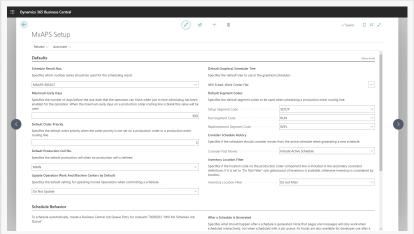

Optimize production schedules with MxAPS Setup. A User-friendly interface simplifies initial configuration for tailored system customization.

Use Schedule Summary in MxAPS for a complete production overview. Evaluate efficiency, order status, and resource use at a glance. Stay on track and make informed decisions effortlessly.