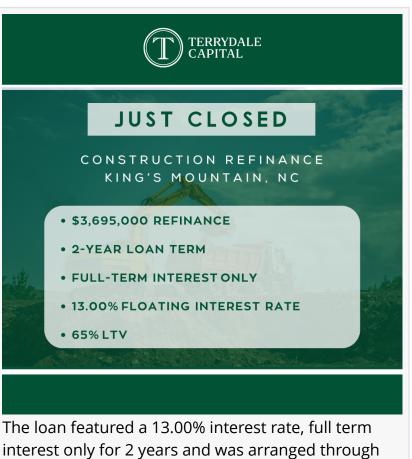

## Terrydale Capital Sources \$3,695,000 Refinance for a Self-Storage Development in Kings Mountain, NC

The loan featured a 13.00% interest rate, full term interest only for 2 years.

DALLAS, TEXAS, UNITED STATES, April 30, 2024 /EINPresswire.com/ --<u>Terrydale Capital</u>, a trusted name in the real estate financing industry, is pleased to announce that <u>Cody Baker</u>, Vice President of Self-Storage, has arranged a loan of <u>\$3,695,000 for the</u> <u>refinance of a self-storage</u> <u>development project</u> in Kings Mountain, North Carolina. The buyer has requested to remain anonymous.

The loan featured a 13.00% interest rate, full term interest only for 2 years and was arranged through one of Terrydale Capital's correspondent lending relationships.

of their clients. With years of experience in the real estate financing industry, the Terrydale Capital team is committed to delivering optimal financial solutions and exceptional customer service.