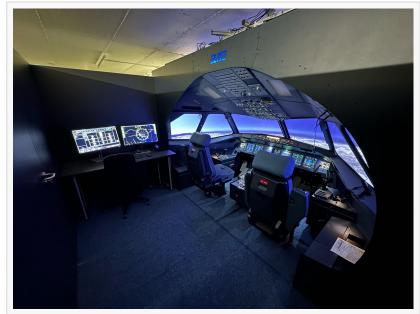

As one of the most advanced flight simulators in ELITE's expansive range, the state-of-the-art device provides a truly authentic A320 cockpit experience. The device comes with high-fidelity instrumentation and realistic controls, creating an exceptional training facility for both novice

and experienced pilots alike.

ELITE's A320 FTSD incorporates dynamic visuals designed to add further realism to training sessions, creating an immersive environment for developing and honing piloting skills. The simulator is also EASA, FAA level 6, and AATD certified.