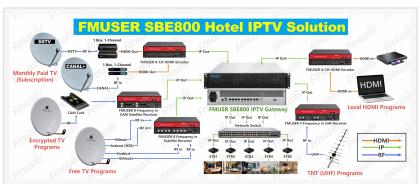

FMUSER's hotel IPTV solution offers versatile content sources, including UHF and satellite signals (paid TV programs like Canal+ and DSTV, as well as free TV programs like Arabsat, Ethiosat, Hotbird, and Nilesat), along with encrypted TV programs through

## V. Equipment List

FMUSER's comprehensive list of Hotel IPTV equipment includes:

- FBE308 Free Satellite Receiver (FTA)
- FBE302U UHF receiver
- FBE801 IPTV Gateway (IPTV Server)
- Network switches
- FBE010 decoders
- Hardware encoders (HDMI, SDI, etc.)
- Antenna system (satellite dish, UHF Yagi antenna, RF coaxial cable)
- Spare parts and accessories (tool kits and spare parts)