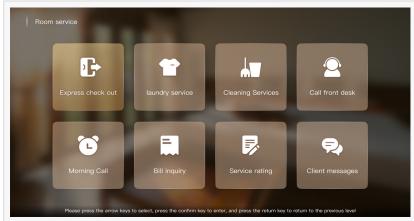

FMUSER's hotel IPTV system enables guests to conveniently access a range of services from their room, including cleaning, laundry, etc. This integration eliminates the need for multiple calls or visits, simplifying and enhancing the guest experience.

### III. Product Features

- 1. Custom Interface with Arabic Design Elements: FMUSER's solution offers a customizable interface with Arabic design elements. Hotel welcome pages can display guest information and be personalized with the hotel's logo. The menu interface allows flexibility in positioning, size, and design of icons to reflect the hotel's unique requirements and style.
- 2. Multi-Lingual Versions: The solution supports fully customizable multi-lingual versions to meet specific language requirements. This ensures seamless communication and accessibility for guests from diverse linguistic backgrounds.
- 3. Arabic-Style IPTV Functions: FMUSER's IPTV system for hotels offers various Arabic-style IPTV functions, including live TV from different sources and personal devices such as DVD players, enhancing entertainment options for guests.
- 4. Video on Demand Function: The solution provides an Arabic-style video on demand function, allowing guests to access a wide range of on-demand content such as movies and series tailored to their preferences.
- 5. Hotel Introduction Function: The solution includes a dedicated function for hotels to showcase their facilities, services, and unique offerings to guests in an engaging and informative manner.
- 6. Food Ordering Function: Hotels can streamline the ordering process for guests through the IPTV system, offering an enhanced dining experience.
- 7. Hotel Services Integration Function: FMUSER's solution seamlessly integrates with various hotel services such as room service, housekeeping, and concierge, enabling guests to access and request services conveniently via the IPTV system.
- 8. Nearby Scenic Spots Introduction: The solution provides information about nearby scenic spots, allowing guests to explore and discover local attractions conveniently from their hotel rooms.
- 9. Cost-Effective Solution for Different Budgets and Conditions: FMUSER's Arabic hotel IPTV solution is flexible, catering to hotels with different budgets, conditions, and types. This ensures the implementation of a cost-effective solution tailored to specific needs.