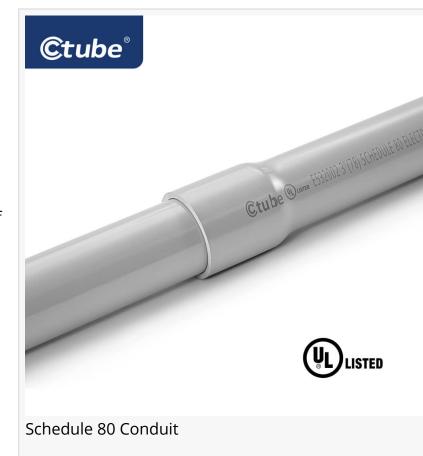

- 1. Schedule 40 PVC Conduit
- 2. Schedule 80 PVC Conduit
- 3. Electrical Nonmetallic Tubing (ENT)
- 4. Type A PVC Conduit
- 5. DB2/ES2 Conduit Duct
- 6. CSA PVC Rigid Conduit
- 7. DB120 Conduit
- 8. Type EB Conduit

The Schedule 40 and Schedule 80 PVC conduits stand out for their reliability and versatility, suitable for both underground and above-ground installations, catering to various environments and requirements.