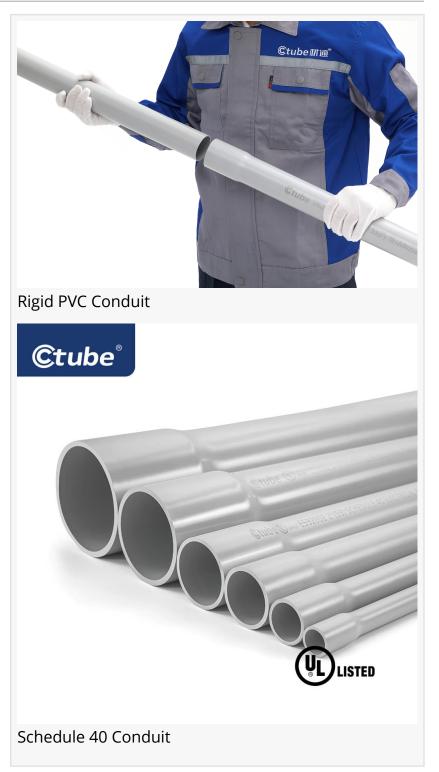

- 1. Schedule 40 PVC Conduit
- 2. Schedule 80 PVC Conduit
- 3. Electrical Nonmetallic Tubing (ENT)
- 4. Type A PVC Conduit
- 5. DB2/ES2 Conduit Duct
- 6. CSA PVC Rigid Conduit
- 7. DB120 Conduit
- 8. Type EB Conduit

The Schedule 40 and Schedule 80 PVC conduits stand out for their reliability and versatility, suitable for both underground and above-ground installations, catering to various environments and requirements.