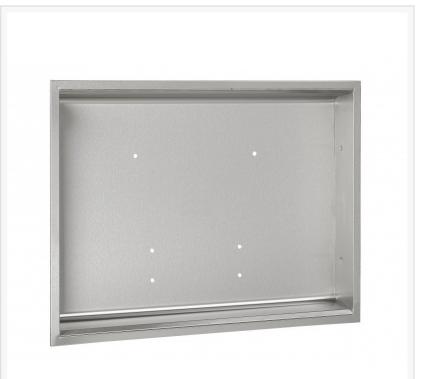

## Maximize Space, Maintain Hygiene: Saniflow Introduces BabyMedi® Recess Kit

MIAMI, FLORIDA, UNITED STATES, June 3, 2024 /EINPresswire.com/ -- Saniflow Corporation, a leading provider of innovative hygienic solutions, is now adding to their infamous line of baby changing stations by providing the <u>BabyMedi® Recess Kit</u> to go along with these stations as well. BabyMedi® is a revolutionary baby changing station that seamlessly blends design, technology, hygiene, and sustainability.

The BabyMedi<sup>®</sup> Recess Kit is a beautiful, ADA-compliant stainless-steel enclosure designed for a seamless fit with any horizontal-styled Babymedi<sup>®</sup> diaper changing station. Available in both Satin Stainless Steel and Black Stainless-Steel finishes, the Recess Kit offers a sleek and modern aesthetic that complements any restroom design.