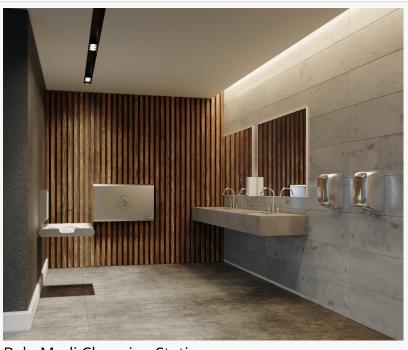

The BabyMedi<sup>®</sup> Recess Kit is a beautiful, ADA-compliant stainless-steel enclosure designed for a seamless fit with any horizontal-styled Babymedi<sup>®</sup> diaper changing station. Available in both Satin Stainless Steel and Black Stainless-Steel finishes, the Recess Kit offers a sleek and modern aesthetic that complements any restroom design.

Key Features of the BabyMedi<sup>®</sup> Recess Kit include: A space saving design, which allows for a flush mount installation, maximizing valuable restroom space. ADA compliance is a key aspect to the design, to ensure accessibility for all parents and caregivers. Seamless integration, a design for a perfect fit with any horizontal BabyMedi<sup>®</sup> station. Durable construction, crafted from high-quality

stainless steel for long-lasting use. Lastly, multiple finishes are available to complement any restroom design, available in Satin Stainless Steel and Black Stainless Steel.

"The BabyMedi<sup>®</sup> Recess Kit further exemplifies Saniflow's commitment to providing innovative solutions that elevate the baby changing experience," added Samantha Layedra, Project Coordinator. "This new offering allows businesses to prioritize both functionality and aesthetics, catering to the needs of parents and caregivers while enhancing their restrooms."

## BabyMedi Recess Kit Satin Finish

EIN Presswire's priority is source transparency. We do not allow opaque clients, and our editors try to be careful about weeding out false and misleading content. As a user, if you see something we have missed, please do bring it to our attention. Your help is welcome. EIN Presswire, Everyone's Internet News Presswire™, tries to define some of the boundaries that are reasonable in today's world. Please see our Editorial Guidelines for more information. © 1995-2024 Newsmatics Inc. All Right Reserved.