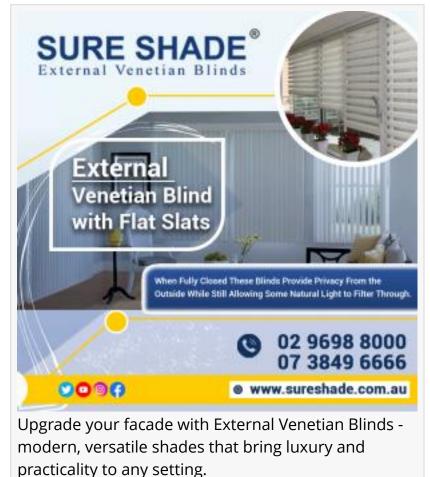

SYDNEY, NSW, AUSTRALIA, May 25, 2024 /EINPresswire.com/ -- Sure shade, a leading manufacturer of high-quality window coverings, is excited to announce the addition of <u>External</u> <u>Venetian Blinds</u> and Louvres to their product line. This new offering will provide customers in Sydney with a stylish and functional solution for their outdoor spaces.

External Venetian Blinds and Louvres are a popular choice for homeowners and businesses looking to enhance the aesthetics and functionality of their outdoor areas. These blinds and louvres are designed to provide shade, privacy, and protection from the

elements while also adding a touch of elegance to any space. With the addition of this product to their range, Sure shade is now able to offer a complete solution for all types of windows and outdoor areas.

The new External Venetian Blinds and Louvres from Sure shade are available in a variety of colors, materials, and sizes to suit any design preference and outdoor space. Customers can choose from aluminum, timber, or PVC louvres, and can also opt for motorized or manual operation. These blinds and louvres are not only aesthetically pleasing but also offer practical benefits such as energy efficiency, noise reduction, and protection from UV rays.