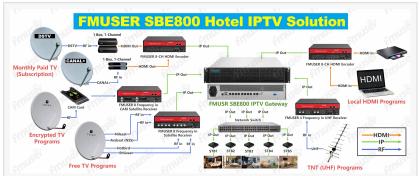

FMUSER's hotel IPTV solution is compatible with versatile content sources, including local HDMI, UHF, Satellite Signals (paid TV programs like Canal+ and DSTV, as well as free TV programs like Arabsat, Ethiosat, Hotbird, and Nilesat).

FMUSER's Hotel IPTV solution brings together a range of sophisticated equipment, including:

- 1. The FBE308 Free-to-air (FTA) Satellite Receiver
- 2. FBE302U UHF Receiver
- 3. FBE801 IPTV Gateway (IPTV Server)
- 4. Network Switches
- 5. FBE010 Decoders
- 6. Hardware Encoders (HDMI, SDI, etc.)
- 7. Antenna System (Satellite Dish, UHF Yagi Antenna, RF Coaxial Cable)
- 8. Spare Parts and Accessories (Tool Kits and Spare Parts)

This <u>IPTV for hotel solution</u> begins its journey with content creation, where the content creator generates TV content or other forms of media. This content is transmitted to a satellite and then captured by the hotel's receiving equipment - either through the FBE308 Free-to-air (FTA) Satellite Receiver or the FBE302U UHF Receiver.

Simultaneously, these RF signals are processed from RF to IP and relayed through the RF Coaxial Cable to the FBE801 IPTV Gateway or Server. The IPTV gateway acts as a content database, processing input from various sources like the FTA Satellite Receiver, UHF Receiver, and Hardware Encoders which encode content from devices like CD players into an IP format.

The IPTV Gateway is connected to a PC or laptop via network cables, giving engineers a comprehensive content management system. This allows for configuration of TV signals, custom functions, hotel information like food ordering and hotel description, personalized welcome messages, and rolling subtitles for in-room advertising or announcements.

Once these configurations are set, network switches installed in every hotel floor duplicate these signals and transfer them to each FBE010 Decoder or set-top box in the hotel guest rooms through the network cable.