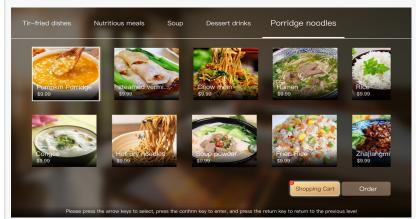

Equipped with a dynamic food ordering function, FMUSER's hotel IPTV system enhances in-room dining experiences. Guests can easily browse menus, make selections, and place orders directly from their room television. This feature streamlines the food orderi

- a. Main Functions of FMUSER's IPTV Solution:
- 1. High-Quality Arabic Live TV Receiving and Transmission: The IPTV solution enables the receipt and transmission of high-quality Arabic live TV content sourced from multiple inputs such as satellite and UHF. This function ensures guests have access to a variety of content in a language they are comfortable with, enhancing their overall viewing experience.
- 2. Arabic Video on Demand (VoD) Library: The IPTV solution includes a VoD library function that provides guests with access to a wide array of Arabic content on demand. This feature gives guests the freedom to choose what they want to watch and when, offering a personalized viewing experience.
- 3. Arabic Food Ordering Function: The IPTV solution integrates an Arabic food ordering function, enabling guests to conveniently order food in their native language. This feature not only simplifies the ordering process but also adds to the overall satisfaction of the guests.
- 4. Seamless Hotel Services Integration: The solution allows for the seamless integration of various hotel services, enhancing operational efficiency and convenience for both guests and hotel management.
- 5. Nearby Arabic Scenic Spots Introduction: The IPTV solution includes a feature that introduces nearby Arabic scenic spots to guests. This helps guests plan their itinerary better and encourages them to explore local attractions.
- 6. Custom Functions Based on Requirement: Recognizing the unique needs of different hotels, the IPTV solution offers the option for additional custom functions. For instance, an online hotel shopping mall for Arabic local souvenirs can be integrated based on specific hotel requirements.