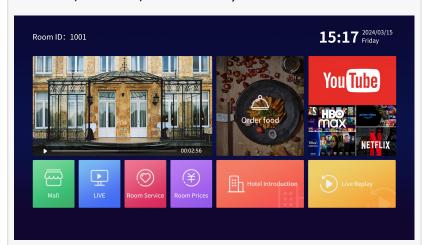

From the moment guests check in, the IPTV system starts its services. Guests are greeted with personalized welcome messages complete with the hotel logo and their names. A menu becomes available, allowing guests to seamlessly interact with the hotel services and management.

This hotel IPTV system not only improves the overall guest experience but also optimizes hotel operations. It can be used for various applications including CCTV and digital signage, thereby increasing operational efficiency, revenue, and guest satisfaction.