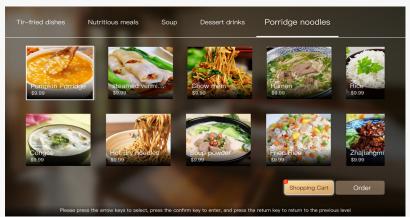

Equipped with a dynamic food ordering function, FMUSER's hotel IPTV system enhances in-room dining experiences. Guests can easily browse menus, make selections, and place orders directly from their room television. This feature streamlines the food orderi

tastes, enhancing their stay with personalized entertainment.

- 3. Arabic Food Ordering Function: Guests can order food directly from their TV screens. The system displays menus with images, prices, and descriptions, offering an interactive dining experience that improves service efficiency and guest satisfaction.
- 4. Seamless Hotel Services Integration: FMUSER's IPTV integrates with hotel services like room service and housekeeping. Guests can request services through their TV, ensuring prompt service delivery and simplifying their experience.
- 5. Nearby Arabic Scenic Spots Introduction: The IPTV system provides information on local attractions and tourist sites. This helps guests explore and enjoy their stay, offering personalized recommendations to enhance their travel experience.
- 6. Customizable Functions Based on Hotel Requirements: FMUSER's IPTV solution is customizable to meet specific hotel needs. Additional features, like an online shopping mall for local souvenirs, can be tailored to guest preferences, boosting satisfaction and loyalty.