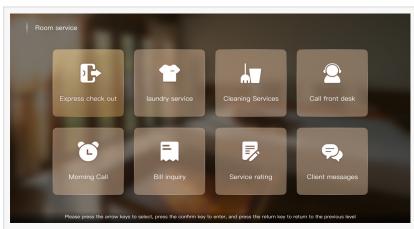

FMUSER's hotel IPTV system enables guests to conveniently access a range of services from their room, including cleaning, laundry, etc. This integration eliminates the need for multiple calls or visits, simplifying and enhancing the guest experience.

tastes, enhancing their stay with personalized entertainment.

- 3. Arabic Food Ordering Function: Guests can order food directly from their TV screens. The system displays menus with images, prices, and descriptions, offering an interactive dining experience that improves service efficiency and guest satisfaction.
- 4. Seamless Hotel Services Integration: FMUSER's IPTV integrates with hotel services like room service and housekeeping. Guests can request services through their TV, ensuring prompt service delivery and simplifying their experience.
- 5. Nearby Arabic Scenic Spots Introduction: The IPTV system provides information on local attractions and tourist sites. This helps guests explore and enjoy their stay, offering personalized recommendations to enhance their travel experience.
- 6. Customizable Functions Based on Hotel Requirements: FMUSER's IPTV solution is customizable to meet specific hotel needs. Additional features, like an online shopping mall for local souvenirs, can be tailored to guest preferences, boosting satisfaction and loyalty.