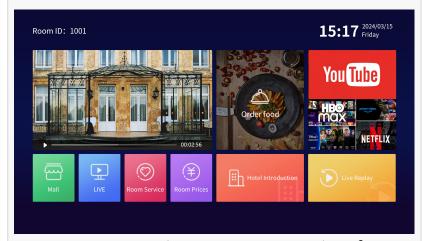

When guests check-in, they are greeted with personalized welcome messages on their TV featuring the hotel logo and their names. A user-friendly menu allows access to hotel services and various entertainment options. The IPTV system also supports CCTV, digital signage, and other operational tasks, enhancing efficiency, revenue, and guest satisfaction.

- IV. Enhancing Guest Stay-In Experience with FMUSER's IPTV Solution
- a. Main Functions
- 1. High-Quality Arabic Live TV Reception and Transmission: FMUSER's IPTV supports high-definition Arabic live TV from satellite and UHF sources. This offers guests a variety of high-quality, culturally relevant TV programs, making them feel at home.
- 2. Arabic Video on Demand (VOD) Library: The system includes an extensive Arabic VOD library with movies, TV shows, and documentaries. Guests can choose content that matches their