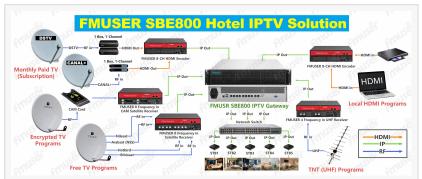

FMUSER's hotel IPTV solution is compatible with versatile content sources, including local HDMI, UHF, Satellite Signals (paid TV programs like Canal+ and DSTV, as well as free TV programs like Arabsat, Ethiosat, Hotbird, and Nilesat).

### 1. Equipment List

- FBE308 Free-to-air (FTA) Satellite Receiver
- FBE302U UHF Receiver
- FBE801 IPTV Gateway (IPTV Server)
- Network Switches
- FBE010 Set-top boxes
- Hardware Encoders (HDMI, SDI, etc.)
- Antenna System (Satellite Dish, UHF Yagi Antenna, RF Coaxial Cable)
- Spare Parts and Accessories (Tool Kits and Spare Parts)

## 2. Technical Workflow of the FMUSER's Hotel IPTV System

The FMUSER <u>IPTV for hotel solution</u> offers a sophisticated workflow for high-quality, customizable in-room entertainment. Content is created by a content creator and transmitted to a satellite. The hotel's receiving equipment, like the FBE308 FTA Satellite Receiver or FBE302U

UHF Receiver, captures these RF signals, converts them to IP format, and delivers them via coaxial cables to the FBE801 IPTV Gateway (IPTV Server).

Hardware Encoders (HDMI, SDI, etc.) encode content from devices like CD players into IP format. A PC or laptop connects to the IPTV server, enabling engineers to manage the content system, including configuring TV signals and setting up hotel information like food ordering and custom welcome messages. Network switches on each floor duplicate these signals, transferring them to set-top boxes in guest rooms via network cables.

When guests check-in, they are greeted with personalized welcome messages on their TV featuring the hotel logo and their names. A user-friendly menu allows access to hotel services and various entertainment options. The IPTV system also supports CCTV, digital signage, and other operational tasks, enhancing efficiency, revenue, and guest satisfaction.