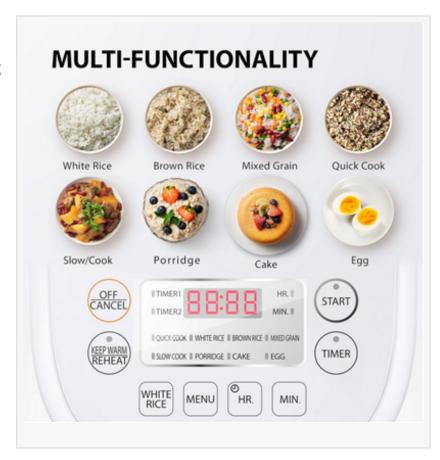

### **Versatile Cooking Functions**

Beyond rice cooking, the Toshiba Rice Cooker offers multiple cooking functions, including settings for white rice, brown rice, mixed rice, sushi rice, porridge, and even cake baking. Users can effortlessly switch between these modes with the push of a button, streamlining the preparation of diverse dishes without the need for additional appliances.