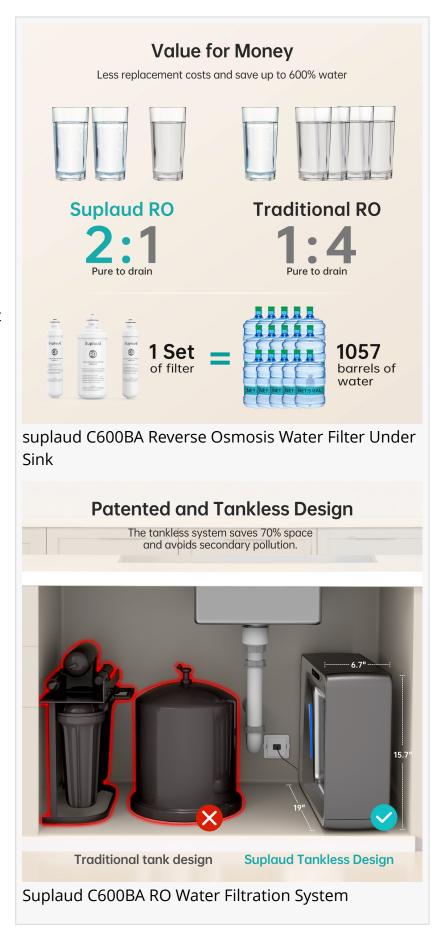

excellence. The package includes two adapter types for effortless connection to standard cold water pipes.

However, what truly distinguishes the C600BA-ELUS Reverse Osmosis Water Filter Under Sink is not merely its design but its formidable filtration performance. The system showcases a high-flow rate of 600GPD, capable of filling a glass in mere seconds, while its innovative tankless design promotes water efficiency with a reduced ratio of wastewater to purified water output.

The installation of the Suplaud C600BA-ELUS RO Water Filtration System under the counter signifies more than just the acquisition of a water filtration system; it represents a commitment to enduring refreshment and the assurance of clean, safe drinking water. Its pioneering tankless design not only conserves space and reduces secondary pollution but, through integrated waterway technology and a self-cleaning feature, ensures lasting durability and performance.