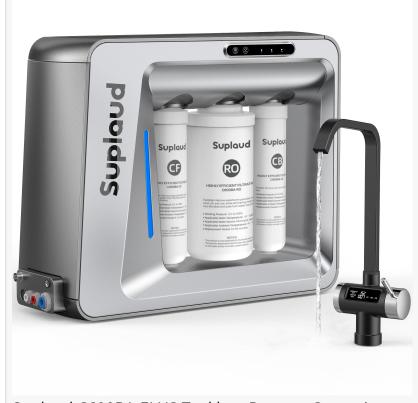

Among the wide array of <u>RO Water</u>
<u>Filtration Systems</u> on the market, the

Suplaud C600BA-ELUS Tankless Reverse Osmosis System for Home

exceptional Suplaud <u>C600BA-ELUS Tankless Reverse Osmosis System</u> has garnered widespread acclaim. Lauded by numerous consumers on Amazon, this system is deemed the ultimate home filter solution. With its superior design and functionality, it caters to the increased consumer focus on drinking more water and reducing the presence of harmful substances in their daily lives.

The C600BA-ELUS Tankless Reverse Osmosis System is a testament to innovation in water filtration, merging premium under-sink convenience with powerful performance. Designed to integrate seamlessly under the counter, this high-flow Electronic RO unit excels in delivering crystal-clear filtered water, satisfying the complex needs of modern households. NSF/ANSI 58 certification for TDS reduction and NSF/ANSI 372 certification for lead-free materials further underscore the C600BA-ELUS's commitment to setting benchmarks in water purification.

Aesthetically, the C600BA-ELUS RO Water Filtration System is designed to captivate. Its minimalistic, curved silhouette is the result of an intricate injection molding process, masterfully blending aesthetics with functionality. This adherence to minimalism not only meets the demand for sleek kitchen designs but also elevates the overall look and feel of the kitchen it inhabits.