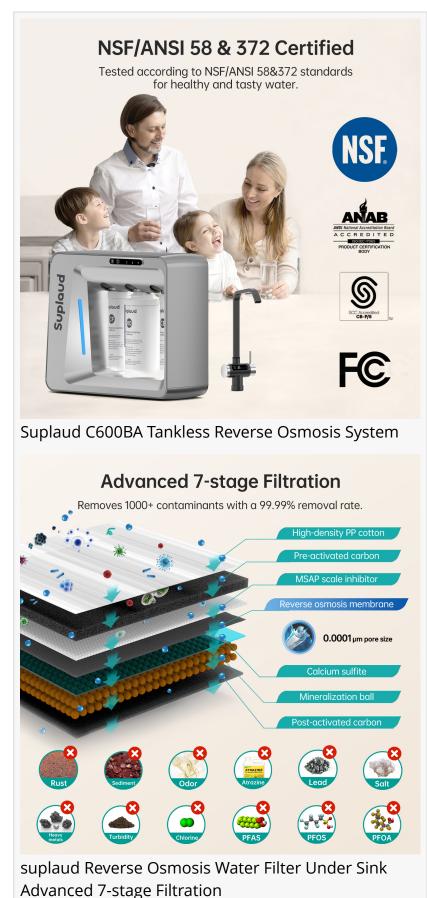

The C600BA-ELUS Tankless Reverse Osmosis System is a testament to innovation in water filtration, merging premium under-sink convenience with powerful performance. Designed to integrate seamlessly under the counter, this high-flow Electronic RO unit excels in delivering crystal-clear filtered water, satisfying the complex needs of modern households. NSF/ANSI 58 certification for TDS reduction and NSF/ANSI 372 certification for lead-free materials further underscore the C600BA-ELUS's commitment to setting benchmarks in water purification.

The product's 7-stage deep filtration technology efficiently eliminates a wide array of contaminants like chlorine, lead, salt, rust, and PFAS. The precision of its filtration, marked by a 0.0001µm accuracy, guarantees the provision of safe, healthy water for families.