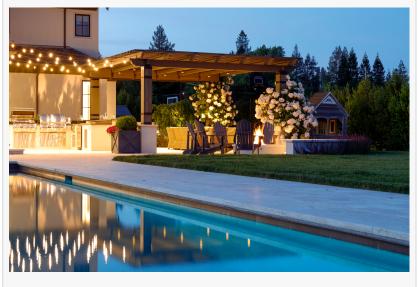

Landscape lighting does more than brighten outdoor spaces; it enriches the ambiance and adds an elegant touch to yards and gardens. "When it comes to choosing lighting fixtures, it's all about matching the style and purpose of the space," says John Montgomery, Founding Landscape Architect at Montgomery Robbins, Inc. "Selecting a cohesive theme for fixtures brings harmony to

the design, creating a unified and polished look." With lighting elements like café lights, sconces, and pendant lamps, homeowners can easily add a soft, stylish glow to outdoor dining areas, patios, and pergolas.