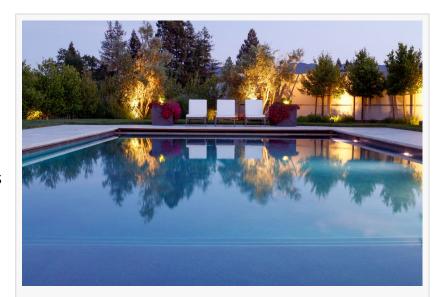

Landscape lighting does more than brighten outdoor spaces; it enriches the ambiance and adds an elegant touch to yards and gardens. "When it comes to choosing lighting fixtures, it's all about matching the style and purpose of the space," says John Montgomery, Founding Landscape Architect at Montgomery Robbins, Inc. "Selecting a cohesive theme for fixtures brings harmony to

the design, creating a unified and polished look." With lighting elements like café lights, sconces, and pendant lamps, homeowners can easily add a soft, stylish glow to outdoor dining areas, patios, and pergolas.