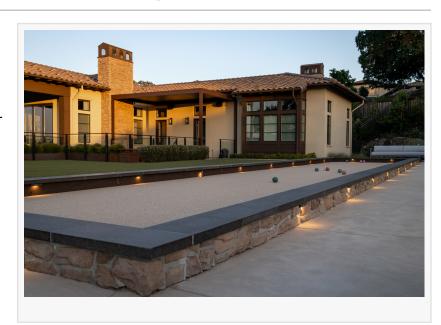

Lighting Pathways and Steps with Style and Safety

Safety is paramount, and lighting pathways and steps is essential for both aesthetics and functionality. Montgomery Robbins, Inc. incorporates a range of lighting options in designs, from sleek inset and riser lights to classic downward-facing path lights that lend a romantic charm to garden paths. Many homeowners are now opting for app-controlled LED lighting, which allows easy adjustments from an indoor switch or smartphone, combining convenience with energy efficiency.

Showcasing Gardens and Features with Accent Lighting

Landscape lighting can also showcase unique yard features like fountains, sculptures, and garden beds.
Techniques such as up-lighting trees and using lights to outline borders help create focal points and emphasize the