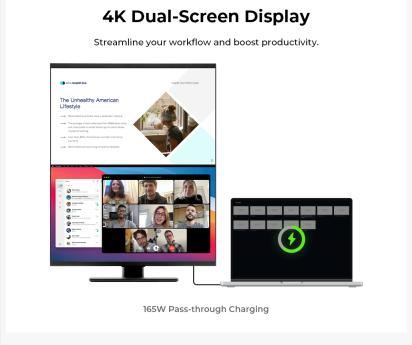

Seamless Workflow with Instant One-Click Waterfall

DuoFlex supports efficiency and versatility with its one-click waterfall display feature, controlled by a smart touch bar. Users can switch between a unified display and independent screens with a single touch. The unified waterfall display mode suits tasks requiring an expansive view, such as graphic design or large-scale data analysis, providing a cohesive experience. The independent screen mode supports multitasking, allowing the management of different applications side-by-side without interruption.

Power Up with 165W Reverse Charging & Connectivity

DuoFlex addresses the hassle of multiple cables and limited power sources by providing 165W pass-through power and a stable reverse charging feature to keep devices powered. DuoFlex

ensures devices remain charged and ready. Additionally, the 7-in-1 dock expands connectivity options, offering a comprehensive all-in-one solution. This design helps maintain a tidy desk while boosting functionality and performance, allowing users to stay connected without distractions.