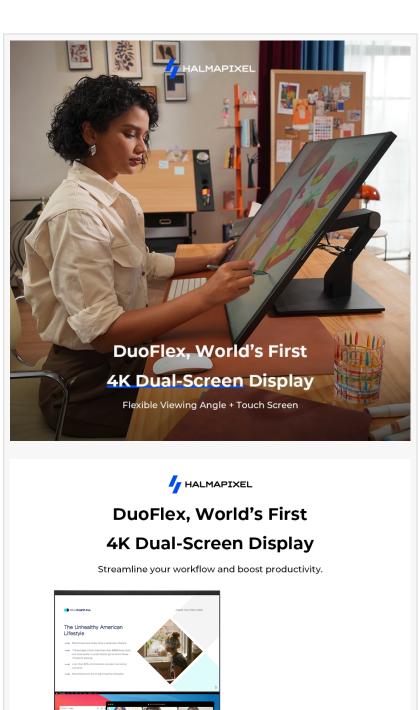

Unlock full creative potential with the optional touch-screen feature and DuoFlex Pencil, making digital creation both enjoyable and precise. This combination ensures that every stroke and gesture feels natural, providing an unmatched level of control and accuracy for all creative endeavors. The optional touch-screen feature and DuoFlex Pencil enhance digital creation, ensuring that every stroke and gesture feels natural, providing control and accuracy for all creative endeavors.

Maximize Productivity with Multi-Angle **Display Options** 

Static, fixed-screen setups can limit productivity. DuoFlex offers enhanced flexibility with its 360° rotational case and multi-angle display. Screens can be stacked or aligned to match various workflows, creating a personalized and dynamic workspace. The stacked configuration suits vertical multitasking, providing a clear view of lengthy documents or coding projects. The aligned setup offers a panoramic view suitable for design work, video editing, and detailed data analysis. DuoFlex meets diverse professional needs, enhancing productivity and collaboration.