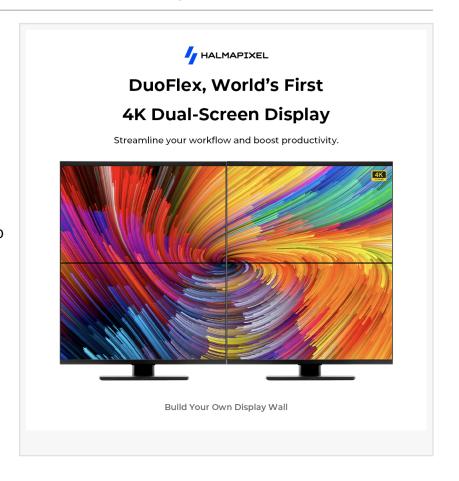

## DuoFlex: Transforming Workspaces with a Single-Cable Solution for Today's Professionals

Introducing DuoFlex, World's First 4K Versatile Dual-Screen Display to Streamline Workflows

COVINA, CALIFORNIA, UNITED STATES, June 25, 2024 /EINPresswire.com/ --DuoFlex by HalmaPixel

Introducing DuoFlex, a 4K dual-screen designed to transform workspaces into versatile and efficient environments. This product offers flexibility, making it suitable for professionals seeking a seamless and customizable multiscreen experience. DuoFlex allows users to optimize workflows without compromising on cost or quality.

Experience Versatility with Trio of Resolutions

DuoFlex dual 24" and 27" displays offer three resolution options: 4K, 2K, and 1080P. Starting at \$349, DuoFlex provides visual performance tailored to individual needs. Its flexible design integrates seamlessly with multiple DuoFlex units or other devices, creating a customized multiscreen setup for various professional requirements. Whether in need of 4K for detailed graphic design, 2K for extensive spreadsheets, or 1080P for everyday tasks, DuoFlex adapts accordingly.