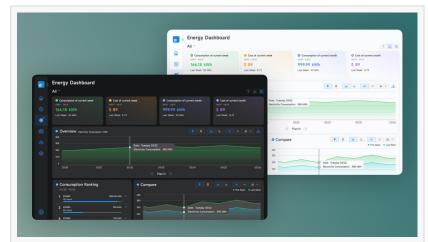

allow users to view specific data sets for particular device groups, facilitating the identification of consuming devices and improving home energy management.

Equipped with interactive charts, the energy dashboard visually represents home energy consumption trends over time. Users can explore and download historical data, using these insights to identify long-term patterns and strategize home energy management.

Users can seamlessly toggle between light and dark themes to meet personal preferences.

For those who prefer a different viewing experience, it offers different chart types, including line graphs and bar charts, allowing customized data analysis for eWeLink smart home devices.