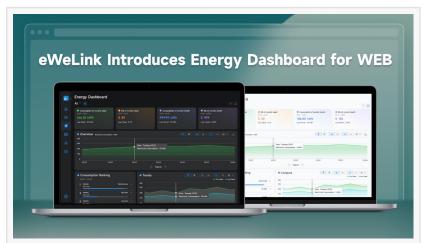

The feature presents a stylish, modern energy dashboard that allows users to monitor their energy costs in real time. With its intuitive design, users can effortlessly track their home energy consumption and associated costs for eWeLink smart home devices. The customizable spend calculation feature lets users input specific energy rates and calculate daily energy costs,

eWeLink has been dedicated to providing energy management features for users, and it now expands its capabilities on the web interface with even more functionalities.

The new energy dashboard for eWeLink WEB boasts stylish, high-interactivity cards designed for advanced users.

allow users to view specific data sets for particular device groups, facilitating the identification of consuming devices and improving home energy management.

Equipped with interactive charts, the energy dashboard visually represents home energy consumption trends over time. Users can explore and download historical data, using these insights to identify long-term patterns and strategize home energy management.

The new energy dashboard also supports dark mode, providing a comfortable user experience during nighttime use and reducing eye strain. Optimized for large screens, the layout ensures that all data and charts are clearly presented, making full use of the available screen space for a comprehensive viewing experience to aid in energy saving.