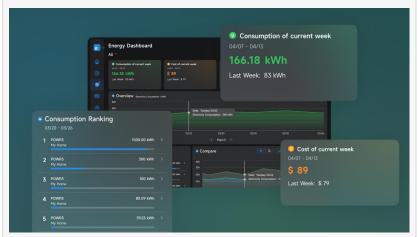

The feature presents a stylish, modern energy dashboard that allows users to monitor their energy costs in real time. With its intuitive design, users can effortlessly track their home energy consumption and associated costs for eWeLink smart home devices. The customizable spend calculation feature lets users input specific energy rates and calculate daily energy costs,

providing a precise understanding of their spending to better plan energy saving.

To make monitoring more organized, the energy dashboard enables users to group similar devices, simplifying the process of managing multiple devices. Additionally, filtering capabilities

allow users to view specific data sets for particular device groups, facilitating the identification of consuming devices and improving home energy management.

Equipped with interactive charts, the energy dashboard visually represents home energy consumption trends over time. Users can explore and download historical data, using these insights to identify long-term patterns and strategize home energy management.