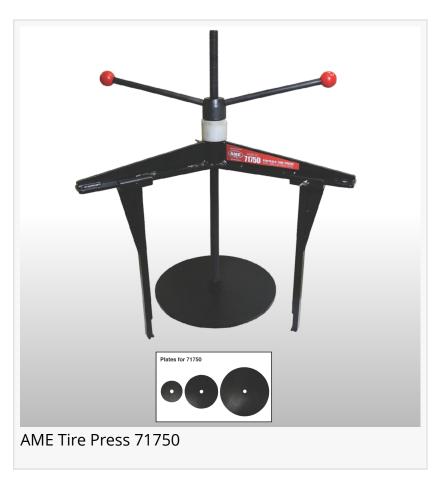

UNITED STATES, June 21, 2024 /EINPresswire.com/ -- AME International, a global leader in tire service tools and equipment, announces the release of its new Portable Tire Press for industrial tires (Product Number 71750). Originally

designed for Michelin Tubeless Bead Seal tires, this versatile tool now supports a wide range of multipiece industrial tire assemblies, including 8", 10", and 12" applications.

## "

This new twist on an old solution will pay dividends to any dealer servicing these assemblies."

> Keith Jarman, President of AME International

Key Features:

- Versatile Use: Compatible with various industrial tires.
- Multiple Plate Sizes: Includes plates for 8", 10", and 12" tires.
- User-Friendly: Easy assembly and operation.