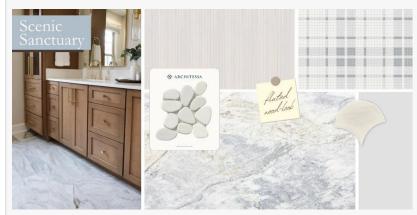

An emphasis on natural materials through pebble tile and marble bathroom floor tile with hues of blue, complimented by textured neutrals and greys, creates a calming coastal environment reminiscent of a cape town beach. This coastal bath is your personal sanctuary.