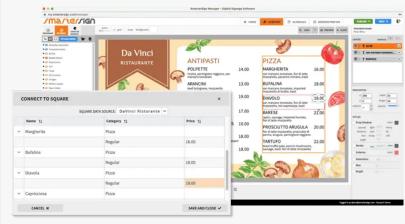

Enhanced Integrations: POS System Integration with Square and Clover

Recognizing the importance of streamlined operations, SmarterSign has expanded its integration capabilities with leading POS systems such as Square and Clover. This enhancement allows businesses to

POS Integration with Square and Clove POS Systems

sync their digital menu boards directly with their POS systems, ensuring real-time updates and consistency between the menu displayed on the screen and the items available for order.

The integration with Square and Clover not only simplifies the management of digital menu boards but also enhances the customer experience by minimizing discrepancies and ensuring that all menu changes are reflected instantaneously. This seamless connection helps businesses operate more efficiently and provides customers with accurate and up-to-date information.