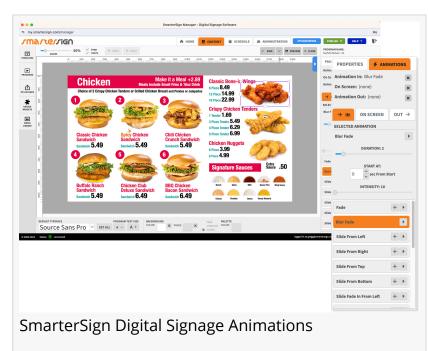

## "

We continue to enhance the SmarterSign system based on the invaluable input from our users around the world." Gregg Zinn - CEO, SmarterSign New Design Features: Enhanced Animation Engine

SmarterSign's Digital Signage Platform now boasts an enhanced animation engine, setting a new standard for visual storytelling and engagement. The upgraded engine supports a wider range of animation styles, from subtle transitions to dynamic motion graphics, enabling businesses to create captivating content that grabs attention and communicates effectively. This advancement

empowers users to design stunning digital menu boards that not only display menu items but also enhance the overall dining experience with eye-catching visuals and animations.

Enhanced Scheduling Tools: Advanced Scheduling and Flexible Menu Cycle Scheduling