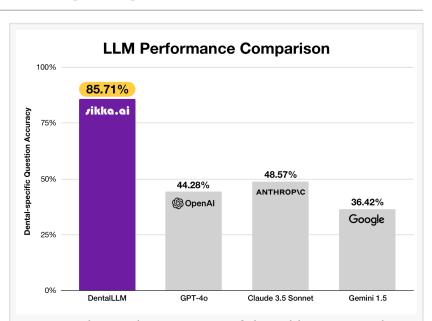

Figure 1 shows the accuracy of the Sikka.ai DentalLLM for dental-specific questions in comparison to general-purpose language models.

With over 30 thousand practice installations and 15 years of de-identified data on the <u>Sikka.ai</u> <u>API platform</u>, the Sikka.ai DentalLLM is the world's first dental LLM at scale. To meet the unique demands of dental professionals, the Sikka.ai DentalLLM has demonstrated unparalleled

Our goal is to empower dental professionals and app developers with cuttingedge AI tools that enhance their efficiency and improve patient outcomes"

Founder & CEO, Vijay Sikka

performance in understanding and generating dentalspecific content, significantly outperforming generalpurpose language models like ChatGPT-40, Claude 3.5 Sonnet, and Gemini 1.5 in benchmark tests (Figure 1).