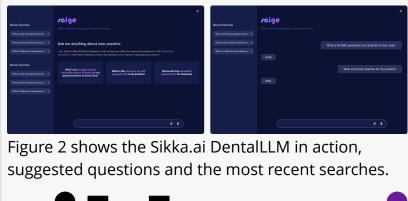

improve patient outcomes."

The Sikka.ai DentalLLM is not just another AI tool but a strategic asset for DSOs looking to make data-driven decisions. By leveraging unique data sets available only through Sikka.ai, DentalLLM offers insights into the dental industry, empowering DSOs to enhance their operational efficiency and inform their strategic decisions (Figure 2).