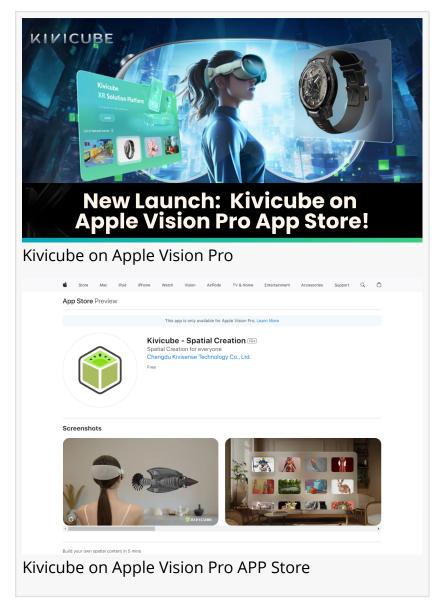

## Spatial Creation for Everyone - Kivicube Launches on Apple Vision Pro

Empower No-Code/Low-Code XR Creation and Build Your Spatial Content in 5 mins

CHENGDU, SICHUAN, CHINA, September 4, 2024 /EINPresswire.com/ -- Kivisense, a leader in digital solutions for e-commerce and marketing with a specialty in AI and AR, has just announced the exciting launch of its popular XR creation platform, Kivicube, on the Apple Vision Pro App Store. This significant milestone marks a major step forward in no-code/low-code AR development, making spatial content creation on Apple Vision Pro accessible to a wider range of creators.

Effortlessly WebXR Creation and Immersive Experience

With Kivicube now available on Vision Pro, users can easily search for and download the app to unlock a world of creative possibilities. The platform's intuitive interface empowers users with no prior coding experience to create and experience immersive AR

scenes directly on their Apple Vision Pro headset, currently offered in English & Chinese, with a multi-language international version coming soon.

Seamless 3D Integration in Real Environments

The Kivicube app on Apple Vision Pro features a user-friendly drag-and-drop interface, allowing users to seamlessly place 3D models within real-world environments, animations, and view

intricate details in stunning 720-degree views. This intuitive approach makes Kivicube a powerful tool for anyone looking to bring their creative visions to life in AR.

Empowering Businesses Across
Industries
Kivicube's versatility extends to
numerous sectors, including retail, ecommerce, art, tourism, gaming,
healthcare, and education. This
empowers businesses and creators to