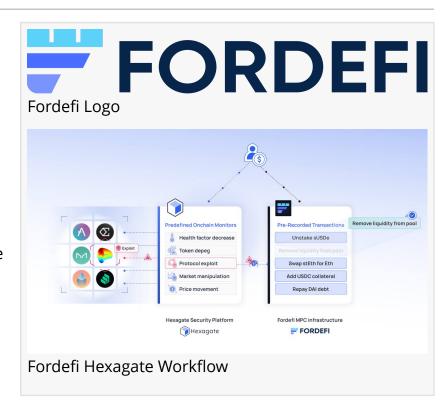

Fordefi is excited to launch this feature in partnership with Hexagate, a leading web3 security and risk intelligence firm, leveraging their ML threat detection and on-chain monitoring engine that boosts security and on-chain risk management. This collaboration ensures that clients benefit from advanced protection and seamless automation in managing their digital assets. With the Hexagate integration, clients can pre-record their transactions on Fordefi, generate an

API key, and then set on-chain triggers directly with Hexagate, before being automatically notified for signing through Fordefi.

By leveraging a broad spectrum of on-chain triggers, Fordefi CARE offers powerful use cases for its clients. One key application is optimizing trading strategies by setting triggers for financial opportunities. For instance, when clients are in the final stage of a long trade and await the replenishment of a smart contract, the engine can automatically execute a pre-recorded transaction and send an alert for signing, as soon as the smart contract is replenished. The engine can also be triggered based on whale wallet activity, asset prices, and more, further enhancing a clients' ability to capitalize on on-chain opportunities quickly.

Another critical use case for institutional clients is on-chain risk management. Fordefi CARE can automatically respond to various threats detected by the Hexagate platform, including protocol hacks, asset depegging, cyber risks, economic risks, financial risks, and market disruptions. By setting predefined triggers, clients can protect their funds by automatically withdrawing assets in danger during exploits or pool compromises. Additionally, the engine enables clients to pre-record approval revocations and trigger them automatically, ensuring swift and secure responses to potential threats. This comprehensive functionality helps clients manage their digital assets proactively and strategically.