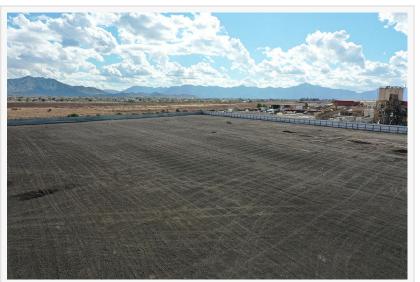

In response to the growing demand for secure and accessible truck parking solutions, <u>Rush Truck Park</u> is excited to announce the opening of its state-ofthe-art trucking facility in Phoenix, AZ.

Located at 3201 W. Broadway Rd, the facility boasts a sprawling 11 acres of well-lit, secure

11 Acers of Truck and E-Commerce Storage and Parking

High Security Parking

This press release can be viewed online at: https://www.einpresswire.com/article/727868750 EIN Presswire's priority is source transparency. We do not allow opaque clients, and our editors try to be careful about weeding out false and misleading content. As a user, if you see something we have missed, please do bring it to our attention. Your help is welcome. EIN Presswire, Everyone's Internet News Presswire<sup>™</sup>, tries to define some of the boundaries that are reasonable in today's world. Please see our Editorial Guidelines for more information. © 1995-2024 Newsmatics Inc. All Right Reserved.