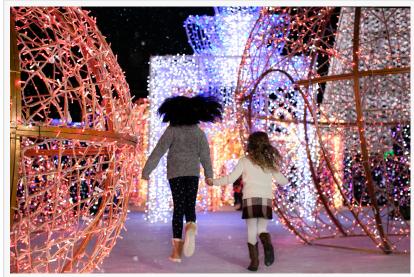

Holiday revelers can look forward to an array of joyful activities and cherished experiences, ensuring a season full of happiness and wonder, including:

☐ Larger-Than-Life Light Display – Delight in 55,000 square feet of dazzling light sculptures, featuring exciting custom and interactive Coca-Cola-inspired displays.

☐ Snow Slide: Hop on an inner tube and glide down the thrilling Classic Christmas Snow Slide.

☐ Seasonal Food and Beverage – Enjoy holiday-themed food and drinks that are sure to please everyone

Coca-Cola's Classic Christmas will bring Real Magic to a new family tradition during the holidays, We are proud to bring this incredible experience to the local communities in which we serve."