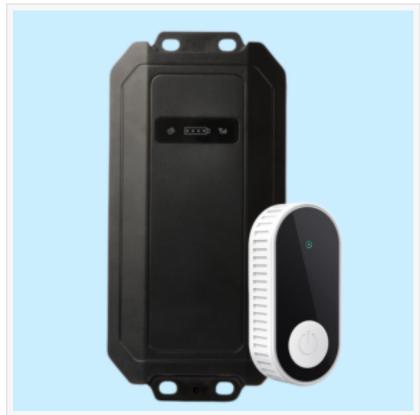

GPX's AssetTrack + TempTrack pairing, the "AssetTemp" Bundle

GPX's ChargeTrack + TempTrack pairing, the "ChargeTemp" bundle

leaders track environmental conditions during the transportation of goods, ensuring quality and compliance with regulatory standards.