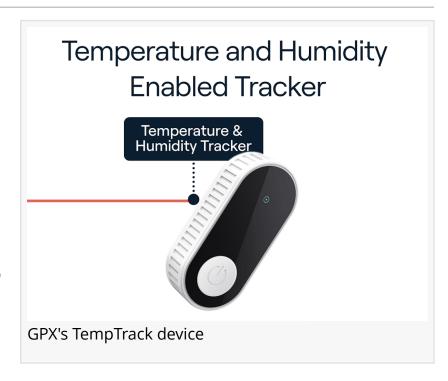

## GPX Intelligence Highlights Temperature and Humidity Tracking Solutions with TempTrack Product

GREENSBORO, NORTH CAROLINA, UNITED STATES, July 25, 2024 /EINPresswire.com/ -- GPX Intelligence, a leading provider of asset, logistics, and shipment tracking solutions, is excited to announce the launch of the TempTrack, an exciting new Bluetooth Low-Energy (BLE) accessory designed to complement GPX's AssetTrack suite of BLE-enabled GPS trackers.

The TempTrack device is engineered to provide precise temperature and humidity tracking, offering unparalleled visibility and control over environmental conditions for various industries.

The TempTrack device is a compact, powerful tool that pairs seamlessly with the AssetTrack suite, enabling users to monitor temperature and humidity levels with remarkable accuracy.

With a sensitivity of +/- 1 degree Celsius and +/- 3% relative humidity (RH), the <u>AssetTemp</u> ensures that environmental data is reliable and precise. This device is designed to operate for up to three years on just two easily replaceable AAA batteries, making it both cost-effective and user-friendly.