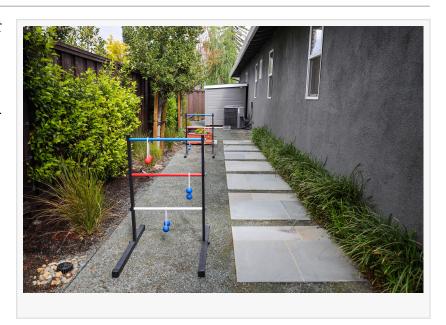

**Entertainment Meets Elegance** 

Montgomery Robbins, Inc. creates unparalleled outdoor spaces that inspire and last. With decades of experience, we have it down to an art."

John Montgomery

Modern outdoor play-spaces often integrate seamlessly with entertainment areas, offering activities for both kids and adults. Features like bocce courts, horseshoe pits, and dartboards are increasingly popular, doubling as attractive landscaping elements while adding a playful touch to gatherings. "These additions are great for bringing people together," says John Montgomery, Founding Landscape Architect of Montgomery Robbins, Inc. "They enhance the ambiance while giving guests something interactive to enjoy."