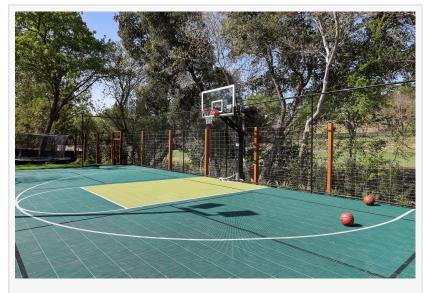

Courts, Greens, and Beyond

For sports enthusiasts, the possibilities are endless. Golf putting greens, basketball courts,

cricket pitches, and multi-use lawns scaled for various sports are among the many options available. Faux turf golf greens have gained traction for their low maintenance and surprising realism. "The technology has come a long way," notes Montgomery. "With no watering, mowing, or weeds, it's an ideal choice for many busy clients."