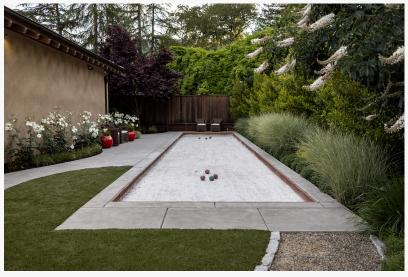

**Entertainment Meets Elegance** 

Montgomery Robbins, Inc. creates unparalleled outdoor spaces that inspire and last. With decades of experience, we have it down to an art."

John Montgomery

Modern outdoor play-spaces often integrate seamlessly with entertainment areas, offering activities for both kids and adults. Features like bocce courts, horseshoe pits, and dartboards are increasingly popular, doubling as attractive landscaping elements while adding a playful touch to gatherings. "These additions are great for bringing people together," says John Montgomery, Founding Landscape Architect of Montgomery Robbins, Inc. "They enhance the ambiance while giving guests something interactive to enjoy."