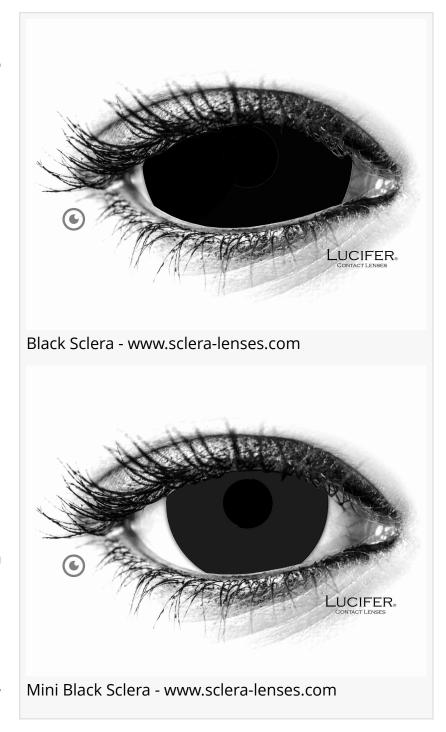

Black contact lenses have consistently been favorites among customers, highlighting the importance of continual enhancement and innovation. In response, the dedicated team has developed an array of new and advanced models. These not only ensure optimal vision clarity but also elevate personal style. The latest additions to the product line include black colored contacts and black sclera colored contacts, broadening the selection available to customers.

making a fashion statement with black colored contacts and <u>black sclera</u> <u>contacts</u>.

"We are thrilled to introduce our improved black contact lens models to our customers. Our team has put in a lot of effort to develop these new models, and we are confident that they will be well-received by our customers.

## The new range includes:

- Subtle Enhancement Contacts: Ideal for customers who wish to gently enhance their natural eye color with a touch of black, adding depth and intensity.
- Full Sclera Contacts: These are designed for a bold, full-eye look that covers the entire sclera with a striking black hue, perfect for those looking to make a dramatic statement.
- Comfort Series Contacts: Engineered for prolonged wear, these lenses incorporate the latest advancements in material science, offering hydration and comfort throughout the day.