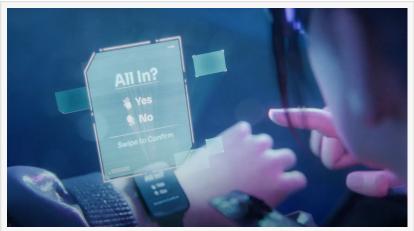

Showtime Watch - Your Al & Web3 Companion

Showtime Watch Poster

assistance. ShowAl is designed to enhance your daily life by providing real-time insights and

actions based on your health and behavioral data.

In collaboration with <u>Coolso</u>, a leader in gesture-detection technology, Showtime Watch offers accurate and intuitive hand gesture recognition. This feature unlocks new dimensions of interaction in augmented reality (AR) and virtual reality (VR) environments. Whether you're navigating through a game, accessing Dapps, or simply interacting with your Al companion, Showtime Watch makes it all possible with a flick of your wrist.

Showtime Watch is designed to bring your digital assets to life. With on-chain interactions facilitated by the Solana blockchain, you can seamlessly integrate your digital presence into the physical world. Display your favorite NFTs on the watch's captivating AMOLED screen or participate in real-world events triggered by unique gestures. The watch also supports IRL (In Real Life) airdrops, allowing you to receive tokens simply by raising your hands.