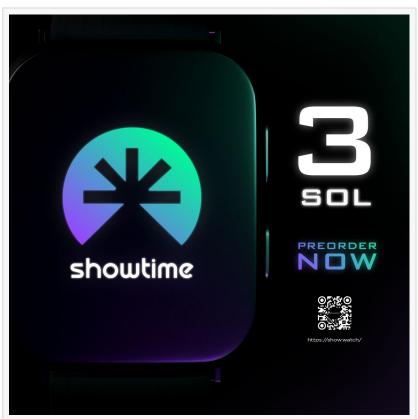

Showtime Watch is currently priced at 3 \$SOL.

Showtime consists of a unique Gesture Control Function