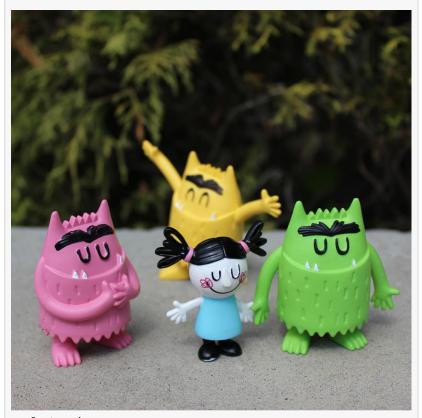

# Complete Eight-Pack of Figurines: This comprehensive set includes Nuna (the little girl) and seven vibrant Color Monster figurines, each representing a different emotion explored in the book. You'll find a Monster that is yellow for happiness, blue for sadness, red for anger, gray-blue for fear, green for calm, pink for love, and a confused monster.

# Multicolored Set - Four-Pack of Figurines: Complementing the first four-pack, this set includes four additional Color Monster figurines: the confused monster, the anger monster, the fear monster, and the sadness monster to round out the collection with more nuanced emotional expressions.