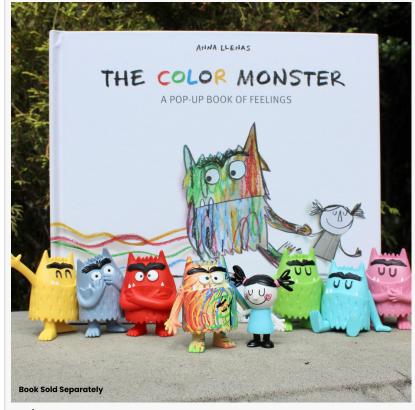

The Color Monster: A Pop-Up Book of Feelings is an enchanting tale that helps young readers explore and understand their emotions through the whimsical character of the Color Monster.

Monster

To bring the magic of the book to life, Safari Ltd. will offer three types of Color Monster figurine sets:

# Complete Eight-Pack of Figurines: This comprehensive set includes Nuna (the little girl) and seven vibrant Color Monster figurines, each representing a different emotion explored in the book. You'll find a Monster that is yellow for happiness, blue for sadness, red for anger, gray-blue for fear, green for calm, pink for love, and a confused monster.

# Nuna Set - Four-Pack of Figurines: This set features four crafted Color Monster figurines, showcasing prominent characters from the story: the happiness monster, the calm monster, the

love monster, and Nuna (the little girl).

# Multicolored Set - Four-Pack of Figurines: Complementing the first four-pack, this set includes four additional Color Monster figurines: the confused monster, the anger monster, the fear monster, and the sadness monster to round out the collection with more nuanced emotional expressions.