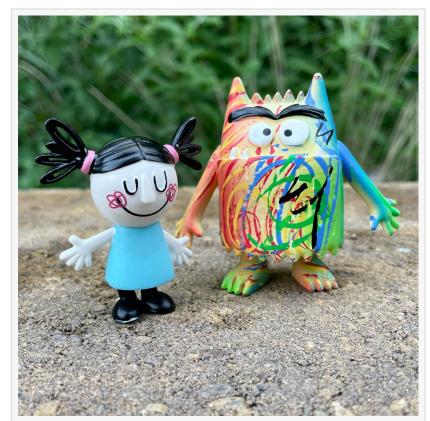

# Nuna Set - Four-Pack of Figurines: This set features four crafted Color Monster figurines, showcasing prominent characters from the story: the happiness monster, the calm monster, the

love monster, and Nuna (the little girl).