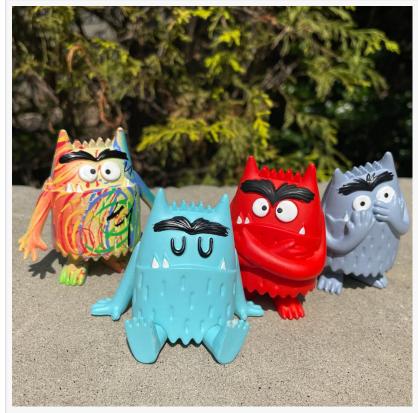

# Complete Eight-Pack of Figurines: This comprehensive set includes Nuna (the little girl) and seven vibrant Color Monster figurines, each representing a different emotion explored in the book. You'll find a Monster that is yellow for happiness, blue for sadness, red for anger, gray-blue for fear, green for calm, pink for love, and a confused monster.

# Multicolored Set - Four-Pack of Figurines: Complementing the first four-pack, this set includes four additional Color Monster figurines: the confused monster, the anger monster, the fear monster, and the sadness monster to round out the collection with more nuanced emotional expressions.