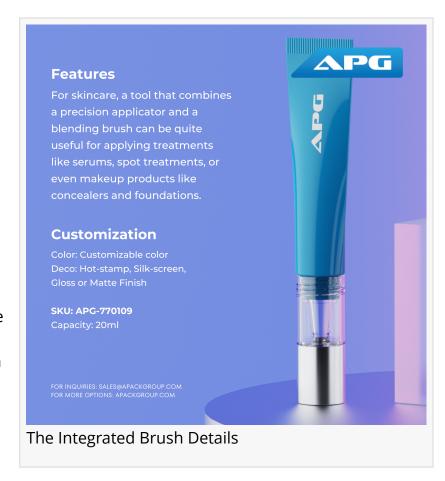

## APackaging Group Announces Latest Packaging Innovation: The Integrated Brush

AZUSA, CALIFORNIA, UNITED STATES, August 6, 2024 /EINPresswire.com/ --APackaging Group (APG) is proud to announce the launch of its latest innovation in skincare packaging: the Integrated Brush tube. This cuttingedge design combines a precision applicator and a blending brush, providing an all-in-one solution for applying skincare and makeup products. This development underscores APG's commitment to pushing the boundaries of packaging innovation in the beauty and personal care industry.

With an annual production capacity of over 600 million pieces and a low minimum order quantity (MOQ) of 10,000 pieces, APG caters to brands of all sizes, offering customizable options in color, deco, and finish. The Integrated Brush tube, <u>SKU: APG-770109</u>, features a 20ml capacity and supports various decoration techniques including hot-stamp, silk-screen, and both gloss and matte finishes.