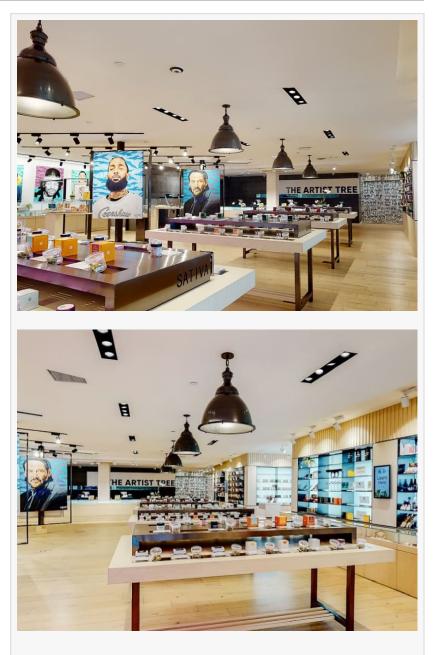

WEST HOLLYWOOD, CALIFORNIA, UNITED STATES, August 7, 2024 /EINPresswire.com/ -- The Artist Tree Weed Dispensary in West Hollywood is revolutionizing the cannabis retail experience by merging art and cannabis into one unique cultural journey. Located in the heart of West Hollywood, The Artist Tree offers visitors an unparalleled experience where they can enjoy curated cannabis products while immersing themselves in a dynamic and ever-changing art environment.

Visitors to this weed dispensary in West Hollywood can enjoy in-store shopping and in-store pickup, making it convenient for customers to explore and purchase their favorite cannabis products. The dispensary's layout encourages guests to take their time and explore the artistic displays that are integrated throughout the space, offering a sensory-rich experience that goes beyond typical retail.

The Artist Tree is more than just a dispensary; it's a gallery experience where art and cannabis converge. Visitors can stroll through the space at their leisure, enjoying ever-changing art exhibits while selecting from a wide variety of cannabis products. The dispensary's commitment to creating a welcoming and thoughtful environment ensures that every visit is a memorable adventure.