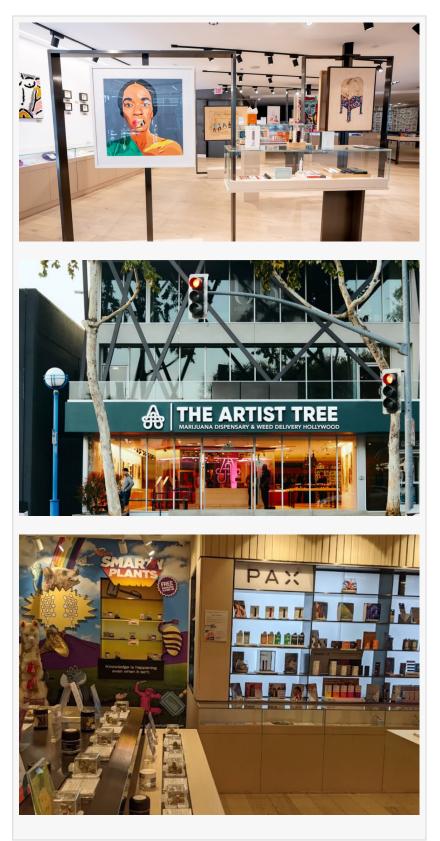

The Artist Tree is more than just a dispensary; it's a gallery experience where art and cannabis converge. Visitors can stroll through the space at their leisure, enjoying ever-changing art exhibits while selecting from a wide variety of cannabis products. The dispensary's commitment to creating a welcoming and thoughtful environment ensures that every visit is a memorable adventure.

One of the standout features of The Artist Tree is its innovative cultivation cube, where visitors can view live cannabis plants up close. This unique attraction provides an educational experience, allowing customers to learn more about the cultivation process and even test their green thumb at home with cultivation products and clones available at the dispensary.