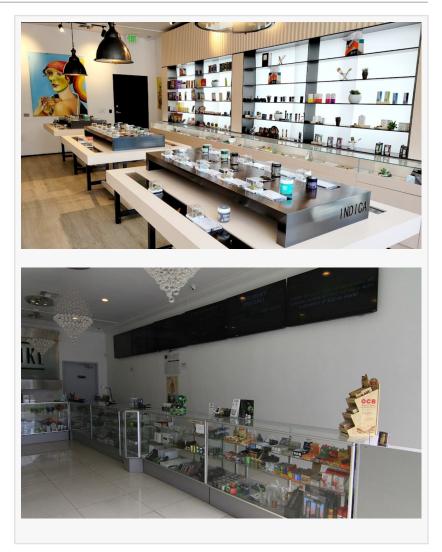

<u>The Artist Tree Weed Dispensary -</u> <u>Beverly Hills</u> has transformed the traditional dispensary model by integrating an art gallery into its space. Customers can enjoy curated displays of local art while exploring a wide

selection of cannabis products, including flowers, edibles, and more, featuring varying levels of CBD and THC to meet diverse needs.

Open daily, The Artist Tree offers a variety of shopping options to suit every preference. Customers can visit the dispensary for an immersive in-store shopping experience or take advantage of the convenient express pick-up service. For those who prefer to shop from home, The Artist Tree's user-friendly online platform allows for easy ordering with the option of in-store pickup or delivery. This weed dispensary in Beverly Hills provides a reliable delivery service within an 8-mile radius, catering to areas including West Hollywood, Hollywood, Koreatown, Baldwin Hills, Westwood, Los Feliz, Beverly Grove, Mid-Wilshire, Ladera Heights, Mar Vista, Bel Air, Culver City, Santa Monica, Burbank, Studio City, North Hollywood, Glendale, and Sherman Oaks. Customers can enjoy high-quality cannabis products delivered right to their door. Daily Deals are available, but discounts are only valid if orders are picked up on the same day as the promotion.