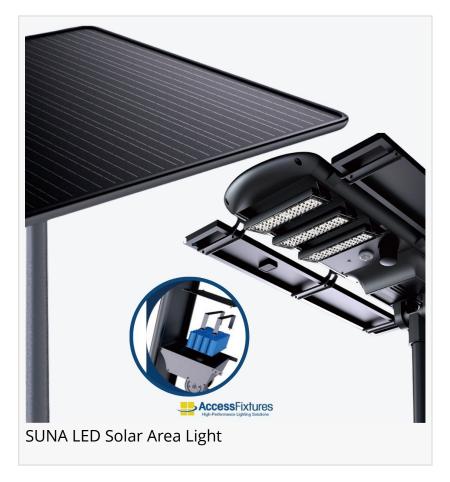

LiFePO4 batteries are renowned for their longevity, typically achieving between 2,000 to 5,000

٢

LiFePO4 batteries transform solar fixtures with reliable, long-lasting power, reducing maintenance. Their performance and safety make them ideal for highperformance commercial LED solar lights." *Steven Rothschild, CEO*  cycles at an 80% Depth of Discharge (DoD). Access Fixtures' <u>SUNA solar sports and solar area lights</u> for outdoors have batteries rated for 3,000 cycles, making them a reliable and long-lasting choice for commercial applications.

## SUNA LED Solar Area Light

SUNA LED Solar Area Light Application

EIN Presswire's priority is source transparency. We do not allow opaque clients, and our editors try to be careful about weeding out false and misleading content. As a user, if you see something we have missed, please do bring it to our attention. Your help is welcome. EIN Presswire, Everyone's Internet News Presswire™, tries to define some of the boundaries that are reasonable in today's world. Please see our Editorial Guidelines for more information. © 1995-2024 Newsmatics Inc. All Right Reserved.