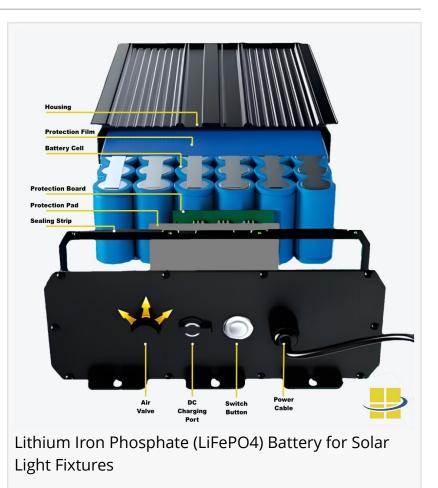

The battery packs include essential components such as housing for protection, protection film to shield the battery cells, battery cells for energy storage, protection board to manage and safeguard the cells, and protection pad to cushion against impacts. They also feature a sealing strip to prevent moisture and dust entry, an air valve to release excess pressure, a DC charging port, an on/off switch

button, and a power cable connecting the battery pack to the device.

LiFePO4 batteries offer a reliable, long-lasting power solution with a significant number of charge and discharge cycles, making them a cost-effective option for high-performance commercial LED solar lights. Their consistent performance and safety features make them the preferred choice for many demanding applications utilizing high-performance commercial and industrial solar light fixtures designed and manufactured by Access Fixtures.