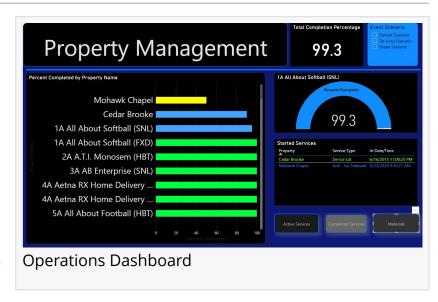

# Enhanced Reporting and User Interface

This collaboration marked a significant step forward in our commitment to providing our clients with the most comprehensive and user-friendly software on the market. The new Power BI

reports and dashboards now offer more dynamic and interactive visualizations, making it easier for users to manage and analyze their data including sorting and filtering.