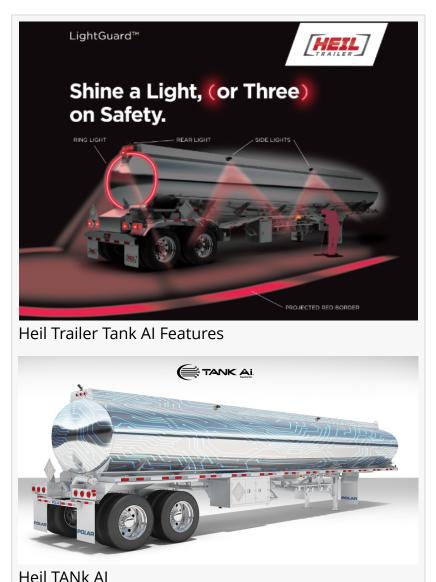

TANK Ai is also putting fleets at the forefront of safety, incorporating intelligent features that help protect drivers and other vehicles on the road. A full suite of exterior cameras empowers drivers and fleet managers

with unparalleled views of the areas surrounding the trailer. The rearview camera eliminates blind spots, while the ultrasonic backup sensors provide audible cues and visual assistance when backing up and parking. When the trailer is in operation, rear vehicle proximity and curbview cameras provide helpful views of the surrounding area. With these strategically placed exterior cameras, drivers are better equipped to maneuver their trailers safely on the road.