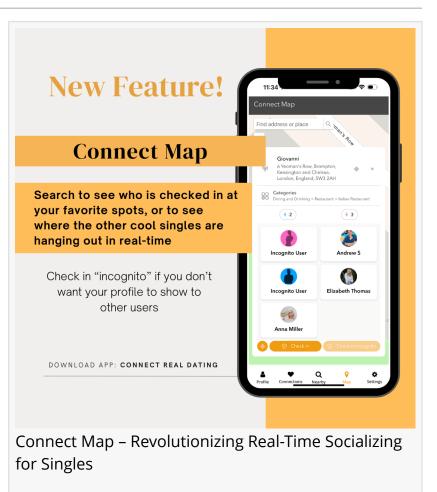

## Connect Real Dating Introduces "Connect Map" – Revolutionizing Real-Time Socializing for Singles

UNITED STATES, August 21, 2024 /EINPresswire.com/ -- <u>Connect Real</u> <u>Dating</u>, the innovative dating app designed for real life connections, is excited to announce the launch of its latest feature, the "Connect Map". This game-changing tool is set to transform the way <u>singles</u> socialize, making it easier than ever to discover and connect with others in real time.

Imagine it's a Friday night, and singles are getting ready to hit the town. Instead of guessing where everyone is gathering, the Connect Map lets users of the app check in at their favorite spots and instantly see where other singles are hanging out. Whether in the mood for a lively bar, a cozy café, or a bustling park, the Connect Map inside Connect Real Dating app shows users where the action is, saving users time

and ensuring they never miss out on the chance to mingle.

Key Features of the Connect Map:

• Real-Time Location Check-Ins: See where other singles have checked in, allowing users to join the crowd at popular spots.

• Discover Hotspots: Instantly identify the most popular hangout spots in the area, ensuring members always know where to go for a fun night out.

• Effortless Socializing: Save time and energy by skipping the guesswork. The Connect Map shows app members where they'll have the best chances to meet new people and make meaningful connections.

• Privacy-Focused: User's check-ins are only visible to other Connect Real Dating users, ensuring a secure and comfortable experience.

"With the introduction of the Connect Map, we're taking the guesswork out of socializing for our users," said Jannette Ayala, CEO of Connect Real Dating. "This feature is designed to help singles maximize their social time by knowing exactly where to go to meet others, in real time. It's all about making authentic connections easier and more fun."