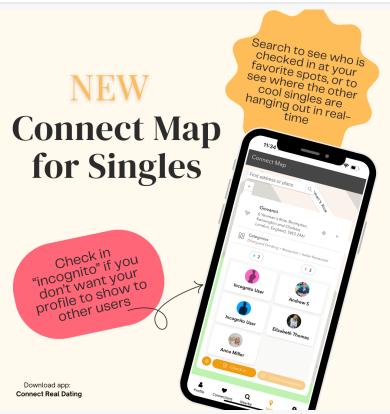

Imagine it's a Friday night, and singles are getting ready to hit the town. Instead of guessing where everyone is gathering, the Connect Map lets users of the app check in at their favorite spots and instantly see where other singles are hanging out. Whether in the mood for a lively bar, a cozy café, or a bustling park, the Connect Map inside Connect Real Dating app shows users where the action is, saving users time

and ensuring they never miss out on the chance to mingle.

Key Features of the Connect Map:

• Real-Time Location Check-Ins: See where other singles have checked in, allowing users to join the crowd at popular spots.

• Discover Hotspots: Instantly identify the most popular hangout spots in the area, ensuring members always know where to go for a fun night out.

• Effortless Socializing: Save time and energy by skipping the guesswork. The Connect Map shows app members where they'll have the best chances to meet new people and make meaningful connections.

• Privacy-Focused: User's check-ins are only visible to other Connect Real Dating users, ensuring a secure and comfortable experience.

"With the introduction of the Connect Map, we're taking the guesswork out of socializing for our users," said Jannette Ayala, CEO of Connect Real Dating. "This feature is designed to help singles maximize their social time by knowing exactly where to go to meet others, in real time. It's all about making authentic connections easier and more fun."