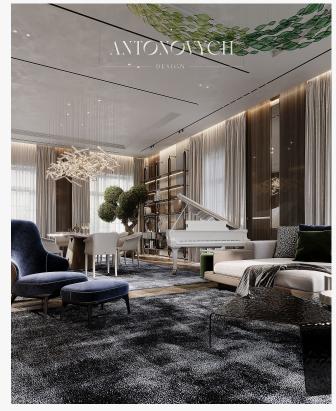

Nature Reimagined: While incorporating natural elements continues to be a strong trend, designers are now taking inspiration from nature to create abstract forms and patterns. This could manifest as wall coverings that mimic water flow, lighting fixtures that cast shadows like forest canopies, or furniture with organic, flowing lines.

The Power of Color: Color is being used in increasingly sophisticated ways to create mood and atmosphere. Monochromatic schemes in complex, nuanced shades are gaining popularity, as are unexpected color combinations that challenge traditional notions of what goes together.

Eclectic Harmony: The art of mixing different styles, eras, and cultural influences is reaching new heights. Designers create spaces that tell a story through a carefully curated mix of elements, resulting in rich interiors with depth, history, and personal meaning.