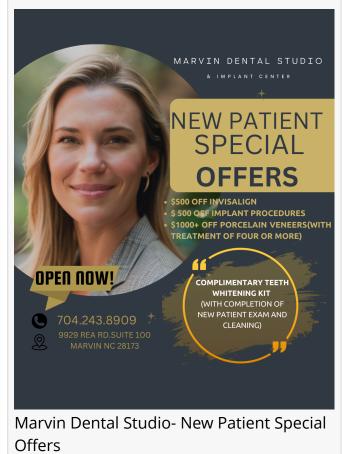

# NEW PATIENT SPECIAL OFFERS

To celebrate the grand opening, Marvin Dental Studio is offering a special promotion for new

Dr. Angie Averill, Marvin Dental Studio

patients. \$199 (\$450 value) wellness visit includes: A Comprehensive Dental Exam, Cone Beam

Scan, Bitewing Xrays, Airflow Guided Biofilm Therapy: The ultimate in advanced, gentle teeth cleaning, and a Personalized Treatment Plan.

\$500 off Invisalign\$500 off Implant Procedures\$100+ off Porcelain Veneers (with the treatment of 4 or more)

COMPLIMENTARY TEETH WHITENING KIT with the completion of a new patient exam and cleaning.