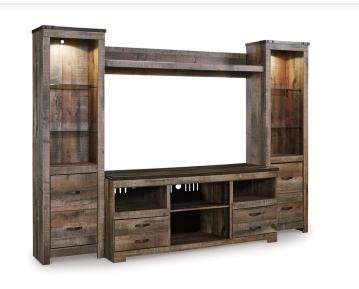

TV Stands & Media Centers

Living Room

to living spaces. With features like adjustable positions and built-in power controls, these pieces offer customizable comfort.

Organized Living Spaces with TV Stands, Media Centers, and Storage Solutions

A well-organized living room is key to creating a polished and functional environment. The collection from Showcase Furniture includes a variety of TV Stands and Media Centers that are designed to accommodate entertainment needs while keeping cables and devices neatly arranged. Additionally, the range of Living Room Storage options, such as Console Tables and Occasional Tables, offers extra space for storing and displaying items, further enhancing the organization of the living space.