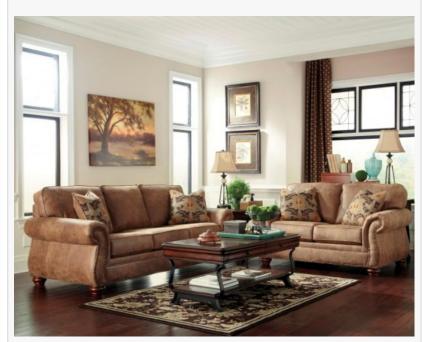

New Living Room Sets Combine Style and Functionality

The new collection of Living Room Sets introduced by Showcase Furniture is designed to cater to a wide range of aesthetics and lifestyles. Each set is

Completing the Look with Coffee and End Table Sets

To complement the overall design of the living room, Showcase Furniture provides a variety of Coffee and End Table Sets. These tables offer both practicality and style, contributing to the overall look and feel of the room. Available in various styles and finishes, including modern glass designs and classic wooden options, these tables provide suitable surfaces for everything from drinks to decorative items.