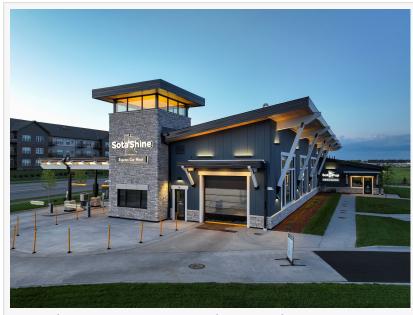

Inquiries into the Maple Grove lot progressed slowly, and the Waconia location ended up being the first to open. The long wait paid off for Netley when Sota Shine Express Car Wash was opened at 18900 70th Way N in Maple Grove, MN in the Summer of 2024. Sota Shine Maple Grove has improved on the set-up inspired by the Waconia location with the addition of a new sister business housed in the same

Sota Shine Express Car Wash in Maple Grove, MN

Sota Pup Self-Serve Dog Wash in Maple Grove, MN

building called **Sota Pup** Self-Serve Dog Wash.

Sota Pup is a place where dog owners can bring their pup to give them a bath. Sota Pup provides the tubs, the shampoo, the conditioner, the brushes, the towels and the separate