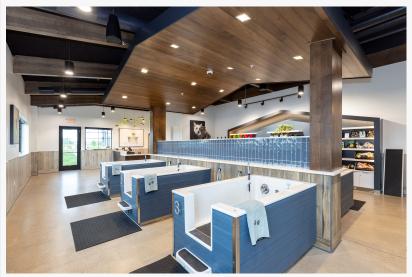

Sota Shine Express Car Wash in Maple Grove, MN

Sota Pup Self-Serve Dog Wash in Maple Grove, MN

building called **Sota Pup** Self-Serve Dog Wash.

Sota Pup is a place where dog owners can bring their pup to give them a bath. Sota Pup provides the tubs, the shampoo, the conditioner, the brushes, the towels and the separate

drying rooms while all owners need to do is bring in their dog! Sota Pup is staffed from 9am – 8pm daily while the Sota Shine Car Wash is open from 7am – 8pm daily.

Customers can buy single car washes starting at \$9.95 or buy monthly unlimited memberships starting at \$29.95/month. Dog washes start at \$20 but the best deal is for customers to purchase the Superior Shine monthly unlimited membership because that membership comes with free dog washes at Sota Pup!